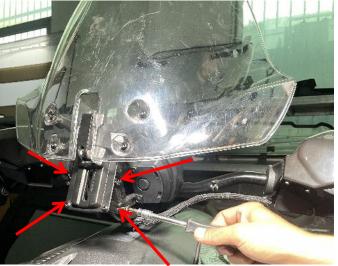

## INSTALLATION INSTRUCTIONS

 Shift vehicle transmission into "PARK". Turn key to "OFF" position and remove from vehicle.
First of all, the original instrument front end of the reserved installation of the windshield screws off, after the windshield can be fixed in the original vehicle.

(Can be fixed with the original screws or with the screws configured for the windshield.)

3. The height of the windshield can be adjusted by the trigger on the windshield.

SAUTVS