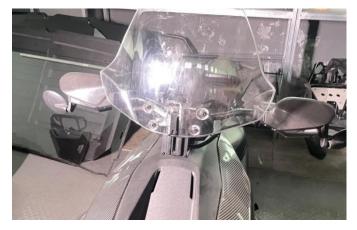

## Adjustable Wider Windshield for Can-Am Ryker ZP-YJ-030611-013

SAUTVS

4. Installation complete.