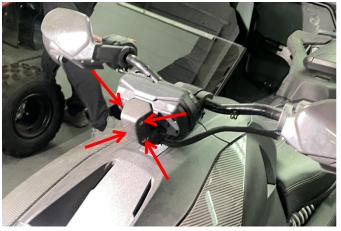

## INSTALLATION INSTRUCTIONS

 Shift vehicle transmission into "PARK". Turn key to "OFF" position and remove from vehicle.
First of all, the original instrument front end of the reserved installation of the windshield screws off, after the windshield can be fixed in the original vehicle.

(Can be fixed with the original screws or with the screws configured for the windshield.)

3. The height of the windshield can be adjusted by the trigger on the windshield.

SAUTVS