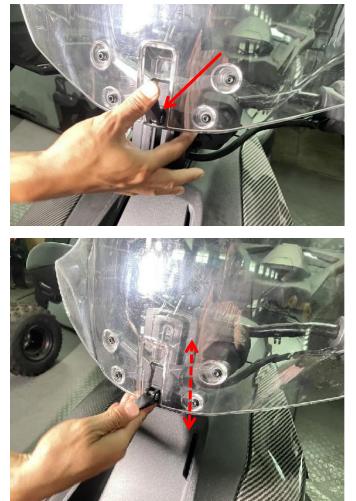

(Can be fixed with the original screws or with the screws configured for the windshield.)

3. The height of the windshield can be adjusted by the trigger on the windshield.

SAUTVS