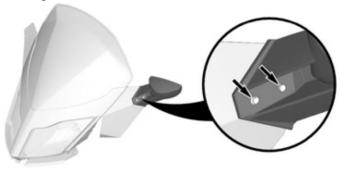

- 4. Drill 7.3 mm (9/32 in) holes where marked.
- 5. Clean surfaces and realign mirror and fastening plate to final fit.

6. Repeat same procedure using right side mirror assembly [P1] with right side fastening plate [P3].