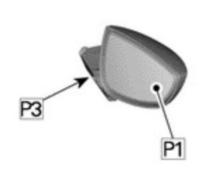

- 4. Drill 7.3 mm (9/32 in) holes where marked.
- 5. Clean surfaces and realign mirror and fastening plate to final fit.

6. Repeat same procedure using right side mirror assembly [P1] with right side fastening plate [P3].