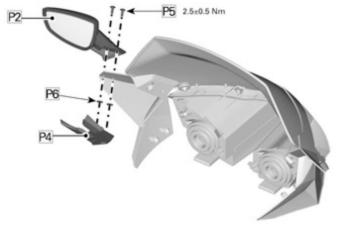

## INSTALLATION INSTRUCTIONS

- 1. Shift vehicle transmission into "PARK". Turn key to "OFF" position and remove from vehicle.
- 2. On top of side deflector, align left side mirror assembly [P2] with left side fastening plate [P4].
- 3. Using this assembly as a template, mark positioning of holes (bold arrows) to be drilled through side deflector.

- 4. Drill 7.3 mm (9/32 in) holes where marked.
- 5. Clean surfaces and realign mirror and fastening plate to final fit.

6. Repeat same procedure using right side mirror assembly [P1] with right side fastening plate [P3].