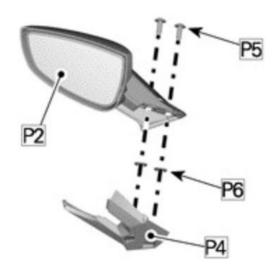

## INSTALLATION INSTRUCTIONS

- 1. Shift vehicle transmission into "PARK". Turn key to "OFF" position and remove from vehicle.
- 2. On top of side deflector, align left side mirror assembly [P2] with left side fastening plate [P4].
- 3. Using this assembly as a template, mark positioning of holes (bold arrows) to be drilled through side deflector.

- 4. Drill 7.3 mm (9/32 in) holes where marked.
- 5. Clean surfaces and realign mirror and fastening plate to final fit.

6. Repeat same procedure using right side mirror assembly [P1] with right side fastening plate [P3].