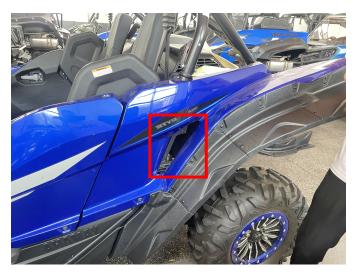

## INSTALLATION INSTRUCTIONS

Note: Shift vehicle transmission into "PARK". Turn key to "OFF" position and remove from vehicle.

1. Product picture

2. Place the rear wheel well block off at the air inlet of the rear door and secure it with the self tapping screws provided with the product. (Installed in the same way on the other side).As shown below: