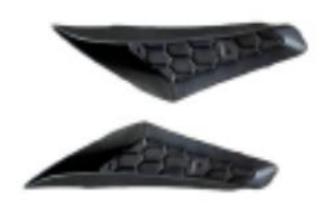

## INSTALLATION INSTRUCTIONS

Note: Shift vehicle transmission into "PARK". Turn key to "OFF" position and remove from vehicle.

1. Product picture

2. Place the rear wheel well block off at the air inlet of the rear door and secure it with the self tapping screws provided with the product. (Installed in the same way on the other side).As shown below: