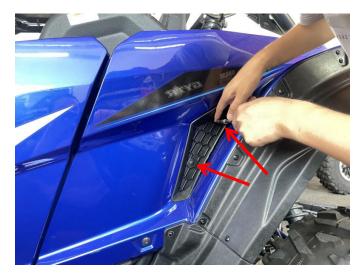

## INSTALLATION INSTRUCTIONS

Note: Shift vehicle transmission into "PARK". Turn key to "OFF" position and remove from vehicle.

1. Product picture

2. Place the rear wheel well block off at the air inlet of the rear door and secure it with the self tapping screws provided with the product. (Installed in the same way on the other side).As shown below: