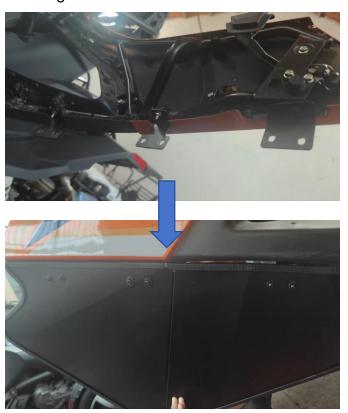

6. Install two brackets (part 4) on the upper door frame with 2pcs M6\*16 hex screws, 2pcs

#### ZP-YJ-031209-001

M6 spacers and 2pcs lock nuts. Install one bracket (part 5) on the upper door frame with 1pc M8\*16 hex screw, 1pc M8 spacer and 1pc lock nut, and then install the lower door insert on the bracket with 6pcs M6\*16 hex screws, 6pcs M6 spacers and 6pcs lock nuts, as shown in the figure: