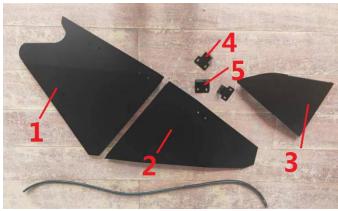

### INSTALLATION INSTRUCTIONS

- 1. Shift vehicle transmission into "PARK". Turn key to "OFF" position and remove from vehicle.
- 2. Products and accessories.

3. Combine Part 1 and Part 2 with 3pcs M6\*16 hex screws, 3pcs M6 spacers and 3pcs lock nuts but do not tighten the screws, and then install rubber strips around the door.

4. Install sealing strips to the position of part 3. As shown in the figure.

5.Use a utility knife to remove the three plastic plates according to the molded lines, and remove the 10pcs screws that installed on the inner door plate. As shown in the picture.

6. Install two brackets (part 4) on the upper door frame with 2pcs M6\*16 hex screws, 2pcs

#### ZP-YJ-031209-001

M6 spacers and 2pcs lock nuts. Install one bracket (part 5) on the upper door frame with 1pc M8\*16 hex screw, 1pc M8 spacer and 1pc lock nut, and then install the lower door insert on the bracket with 6pcs M6\*16 hex screws, 6pcs M6 spacers and 6pcs lock nuts, as shown in the figure: