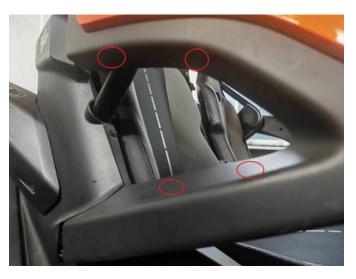

7. Drill the four holes marked at the position of the plastic triangle with a drill bit about 7.5MM.

8. Use 4pcs M6\*16 hex socket screws, 4pcs M6 spacers and 4pcs lock nuts to fix part 3 in the position, as shown in the figure.