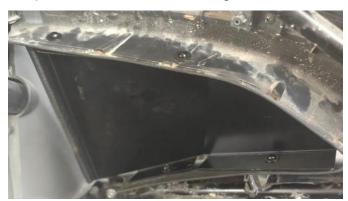

4. Install sealing strips to the position of part 3. As shown in the figure.

5.Use a utility knife to remove the three plastic plates according to the molded lines, and remove the 10pcs screws that installed on the inner door plate. As shown in the picture.