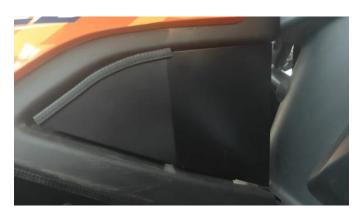

4. Install sealing strips to the position of part 3. As shown in the figure.

5.Use a utility knife to remove the three plastic plates according to the molded lines, and remove the 10pcs screws that installed on the inner door plate. As shown in the picture.