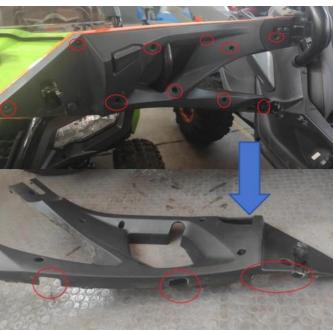

4. Install sealing strips to the position of part 3. As shown in the figure.

5.Use a utility knife to remove the three plastic plates according to the molded lines, and remove the 10pcs screws that installed on the inner door plate. As shown in the picture.