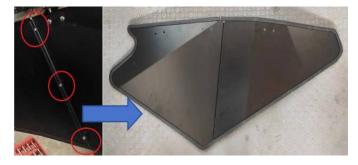

4. Install sealing strips to the position of part 3. As shown in the figure.

5.Use a utility knife to remove the three plastic plates according to the molded lines, and remove the 10pcs screws that installed on the inner door plate. As shown in the picture.