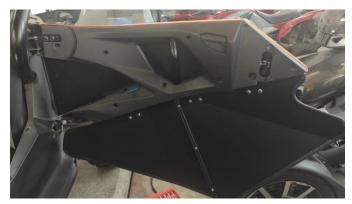

#### ZP-YJ-031209-001

M6 spacers and 2pcs lock nuts. Install one bracket (part 5) on the upper door frame with 1pc M8\*16 hex screw, 1pc M8 spacer and 1pc lock nut, and then install the lower door insert on the bracket with 6pcs M6\*16 hex screws, 6pcs M6 spacers and 6pcs lock nuts, as shown in the figure: