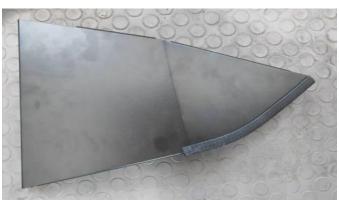

### INSTALLATION INSTRUCTIONS

- 1. Shift vehicle transmission into "PARK". Turn key to "OFF" position and remove from vehicle.
- 2. Products and accessories.

3. Combine Part 1 and Part 2 with 3pcs M6\*16 hex screws, 3pcs M6 spacers and 3pcs lock nuts but do not tighten the screws, and then install rubber strips around the door.