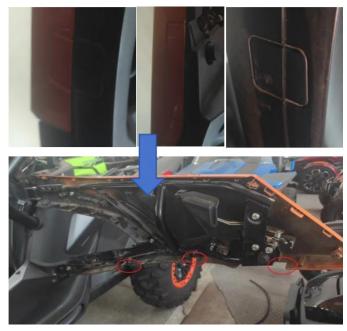

7. Drill the four holes marked at the position of the plastic triangle with a drill bit about 7.5MM.

8. Use 4pcs M6\*16 hex socket screws, 4pcs M6 spacers and 4pcs lock nuts to fix part 3 in the position, as shown in the figure.

9. Adjust the gap of the half door and tighten all the screws. Then, fix the 10pcs screws that removed from the plastic inner plate again. Finally, the installation is complete.