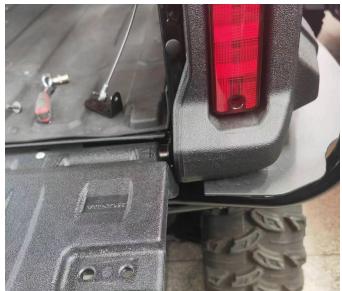

3. Install the new bracket on the rear gate with the screws and nuts just removed, and the installation is complete, as shown in the figure.

contact the seller for the installation video.

**Note:** Please refer to the installation video in the Amazon listing before your installation, or