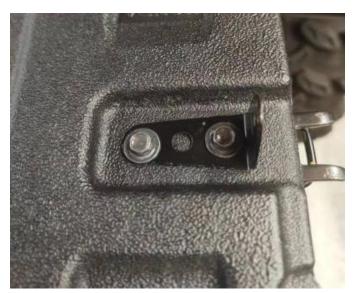

## INSTALLATION INSTRUCTIONS

- 1. Shift vehicle transmission into "PARK". Turn key to "OFF" position and remove from vehicle.
- 2. Remove one ball nut and two outer hexagonal screws from the original rear door bracket, and keep the removed accessories, as shown in the figure.