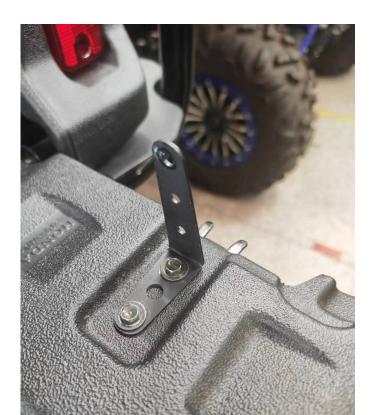

3. Install the new bracket on the rear gate with the screws and nuts just removed, and the installation is complete, as shown in the figure.

contact the seller for the installation video.

**Note:** Please refer to the installation video in the Amazon listing before your installation, or