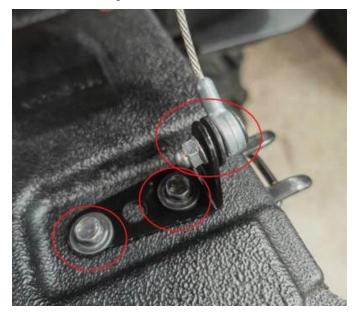

## INSTALLATION INSTRUCTIONS

- 1. Shift vehicle transmission into "PARK". Turn key to "OFF" position and remove from vehicle.
- 2. Remove one ball nut and two outer hexagonal screws from the original rear door bracket, and keep the removed accessories, as shown in the figure.