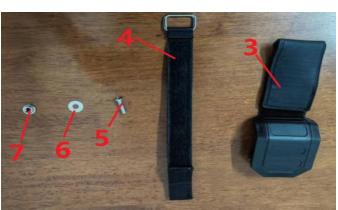

## **KIT CONTENTS**

| REF | PART DESCRIPTION    | QTY |
|-----|---------------------|-----|
| 1   | Windshield,part1    | 1   |
| 2   | Windshield,part2    | 1   |
| 3   | Clamp assembly      | 4   |
| 4   | Ribbon              | 2   |
| 5   | M6*20 hexagon screw | 5   |
| 6   | M6 flat pad         | 5   |
| 7   | M6 lock nut         | 5   |

# Rear Windshield for CFMOTO ZForce 950

3. Install the rear windshield to the rear frame with 4pcs clamps and 2pcs ribbon .

**Note:** Please refer to the installation video in the Amazon listing before your installation, or contact the seller for the installation video.