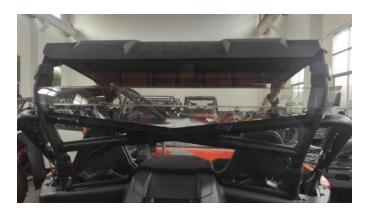

# Rear Windshield for CFMOTO ZForce 950

3. Install the rear windshield to the rear frame with 4pcs clamps and 2pcs ribbon .

**Note:** Please refer to the installation video in the Amazon listing before your installation, or contact the seller for the installation video.