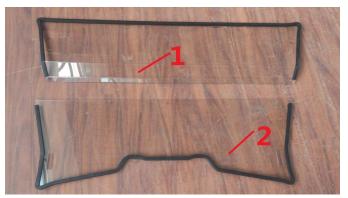

## **KIT CONTENTS**

| REF | PART DESCRIPTION    | QTY |
|-----|---------------------|-----|
| 1   | Windshield,part1    | 1   |
| 2   | Windshield,part2    | 1   |
| 3   | Clamp assembly      | 4   |
| 4   | Ribbon              | 2   |
| 5   | M6*20 hexagon screw | 5   |
| 6   | M6 flat pad         | 5   |
| 7   | M6 lock nut         | 5   |

#### INSTALLATION INSTRUCTIONS

- 1. Shift vehicle transmission into "PARK". Turn key to "OFF" position and remove from vehicle.
- 2. Secure part **1** and part **2** with 5pcs M6\*20 hexagon screws, 5pcs M6 Flat pads and 5pcs M6 lock nuts.