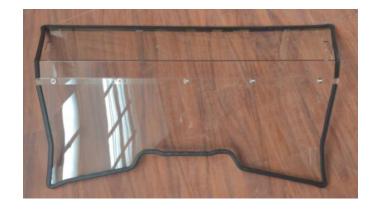

#### INSTALLATION INSTRUCTIONS

- 1. Shift vehicle transmission into "PARK". Turn key to "OFF" position and remove from vehicle.
- 2. Secure part **1** and part **2** with 5pcs M6\*20 hexagon screws, 5pcs M6 Flat pads and 5pcs M6 lock nuts.