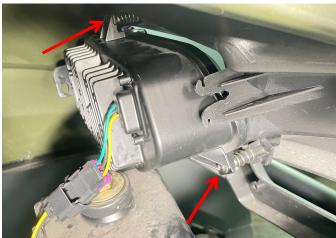

### INSTALLATION INSTRUCTIONS

**Notice:** Shift vehicle transmission into "PARK". Turn key to "OFF" position and remove from vehicle.

Product and accessories pictures:

1. Open the cover of the original engine, disconnect the wiring harness plug-in of the original headlight, and then remove the screws that fixing the original headlight and remove the original headlight. As the picture shows: