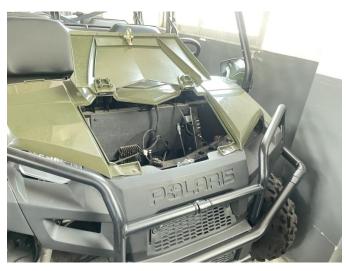

### INSTALLATION INSTRUCTIONS

**Notice:** Shift vehicle transmission into "PARK". Turn key to "OFF" position and remove from vehicle.

Product and accessories pictures:

1. Open the cover of the original engine, disconnect the wiring harness plug-in of the original headlight, and then remove the screws that fixing the original headlight and remove the original headlight. As the picture shows: