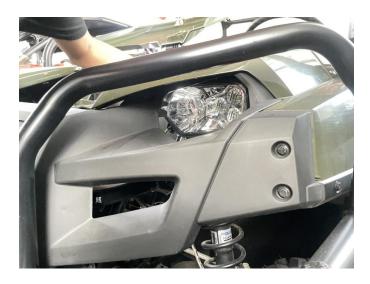

### INSTALLATION INSTRUCTIONS

**Notice:** Shift vehicle transmission into "PARK". Turn key to "OFF" position and remove from vehicle.

Product and accessories pictures:

1. Open the cover of the original engine, disconnect the wiring harness plug-in of the original headlight, and then remove the screws that fixing the original headlight and remove the original headlight. As the picture shows: