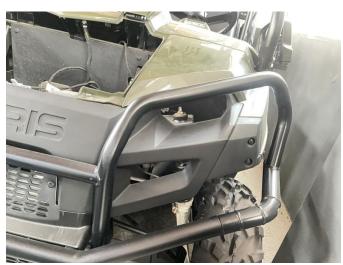

2. Connect the conversion cable of the headlight to the new headlight wiring harness, and then install the new headlight to the original vehicle, and fix it with the original screws. As the picture shows: