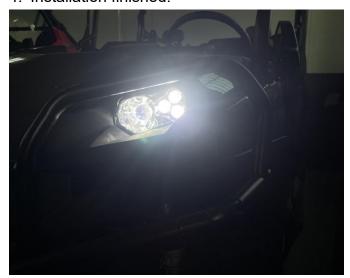

4. Installation finished.

**Note:** Please refer to the installation video in the Amazon listing before your installation, or contact the seller for the installation video.