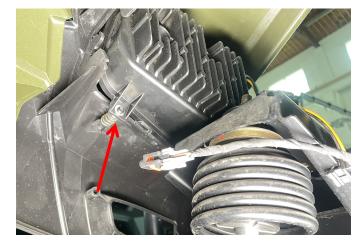

2. Connect the conversion cable of the headlight to the new headlight wiring harness, and then install the new headlight to the original vehicle, and fix it with the original screws. As the picture shows: