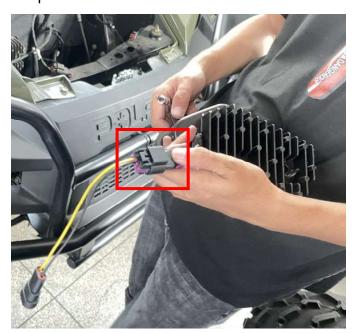

### ZP-YJ-030501-016

3. Finally, connect the other end of the conversion cable plug-in with the original vehicle wiring harness plug-in, and then reinstall the original vehicle cover. (The headlight on the other side shall be replaced and installed in the same way as above). As the picture shows: