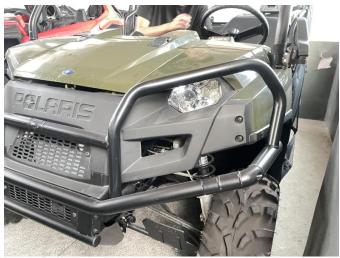

### INSTALLATION INSTRUCTIONS

**Notice:** Shift vehicle transmission into "PARK". Turn key to "OFF" position and remove from vehicle.

Product and accessories pictures:

1. Open the cover of the original engine, disconnect the wiring harness plug-in of the original headlight, and then remove the screws that fixing the original headlight and remove the original headlight. As the picture shows: