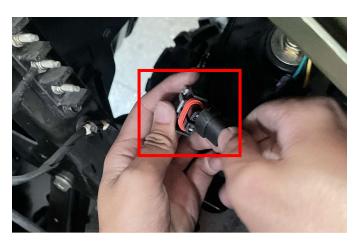

### ZP-YJ-030501-016

3. Finally, connect the other end of the conversion cable plug-in with the original vehicle wiring harness plug-in, and then reinstall the original vehicle cover. (The headlight on the other side shall be replaced and installed in the same way as above). As the picture shows: