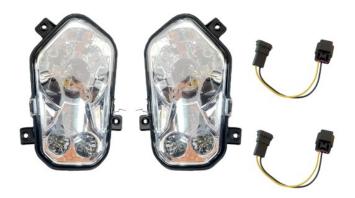

# LED Headlights for Polaris Ranger 570 Full size

### INSTALLATION INSTRUCTIONS

**Notice:** Shift vehicle transmission into "PARK". Turn key to "OFF" position and remove from vehicle.

Product and accessories pictures:

1. Open the cover of the original engine, disconnect the wiring harness plug-in of the original headlight, and then remove the screws that fixing the original headlight and remove the original headlight. As the picture shows: