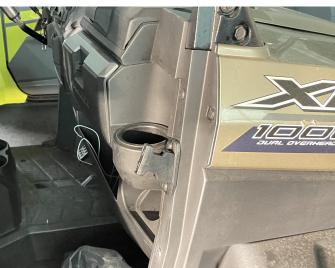

### INSTALLATION INSTRUCTIONS

Note: Shift vehicle transmission into "PARK". Turn key to "OFF" position and remove from vehicle.

Product picture

1. Remove the front door buckle support of the original vehicle, replace it with a new support, and then fix it with the original vehicle screws. (The other side is installed in the same way). As the picture shows:

Note: The product is marked left and right, pay attention to check to avoid installation mistakes!