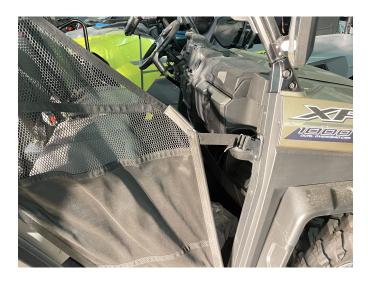

installation steps correctly in the sequence shown.

### INSTALLATION INSTRUCTIONS

Note: Shift vehicle transmission into "PARK". Turn key to "OFF" position and remove from vehicle.

Product picture



1. Remove the front door buckle support of the original vehicle, replace it with a new support, and then fix it with the original vehicle screws. (The other side is installed in the same way). As the picture shows:

Note: The product is marked left and right, pay attention to check to avoid installation mistakes!





# Plastic Front Door Net Buckle for Polaris Ranger 900 570 1000 XP 2013-2020



ZP-YJ-030503-133



**Note:** Please refer to the installation video in the Amazon listing before your installation, or contact the seller for the installation video.



2. Installation finished.