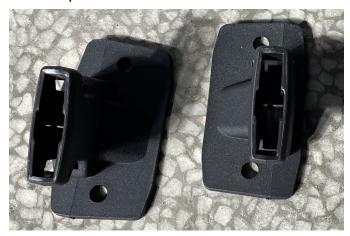

### INSTALLATION INSTRUCTIONS

Note: Shift vehicle transmission into "PARK". Turn key to "OFF" position and remove from vehicle.

Product picture

1. Remove the front door buckle support of the original vehicle, replace it with a new support, and then fix it with the original vehicle screws. (The other side is installed in the same way). As the picture shows: