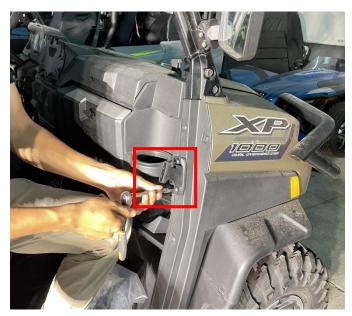

nstructions thoroughly before beginning. Installation is easier if the vehicle is clean and free of debris. For your safety, and to ensure a satisfactory installation, perform all installation steps correctly in the sequence shown.

### INSTALLATION INSTRUCTIONS

Note: Shift vehicle transmission into "PARK". Turn key to "OFF" position and remove from vehicle.

Product picture



1. Remove the front door buckle support of the original vehicle, replace it with a new support, and then fix it with the original vehicle screws. (The other side is installed in the same way). As the picture shows:

Note: The product is marked left and right, pay attention to check to avoid installation mistakes!





# Plastic Front Door Net Buckle for Polaris Ranger 900 570 1000 XP 2013-2020



ZP-YJ-030503-133



**Note:** Please refer to the installation video in the Amazon listing before your installation, or contact the seller for the installation video.



2. Installation finished.