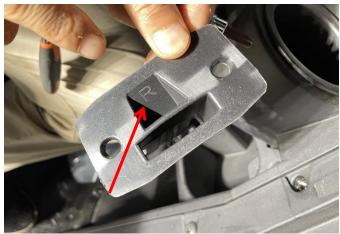

Note: The product is marked left and right, pay attention to check to avoid installation mistakes!