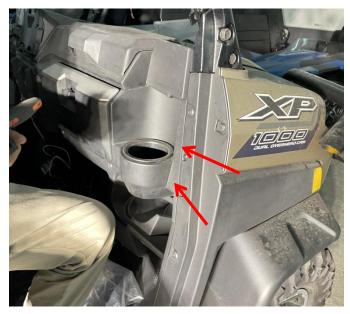

### INSTALLATION INSTRUCTIONS

Note: Shift vehicle transmission into "PARK". Turn key to "OFF" position and remove from vehicle.

Product picture

1. Remove the front door buckle support of the original vehicle, replace it with a new support, and then fix it with the original vehicle screws. (The other side is installed in the same way). As the picture shows: