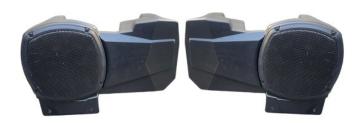

### INSTALLATION INSTRUCTIONS

Product picture

1. Unscrew the screws on the surface of the pod, and install the audio purchased by yourself in the pod and then tighten the screws. As the picture shows:

2. Remove the rear seat of the original vehicle for subsequent installation. Then unscrew the screws on the original vehicle, connect the audio with the wiring harness plug-in of original vehicle, use the screws of original vehicle to fix