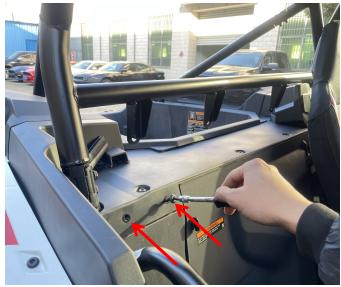

the audio pod on the original vehicle, and then reinstall the seat after completion. (The other side is installed in the same way). As the picture shows: