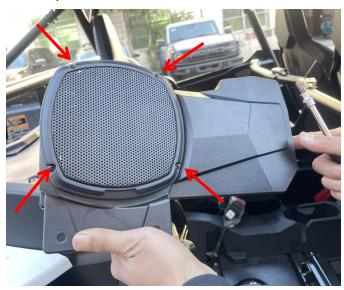

### INSTALLATION INSTRUCTIONS

Product picture

1. Unscrew the screws on the surface of the pod, and install the audio purchased by yourself in the pod and then tighten the screws. As the picture shows:

2. Remove the rear seat of the original vehicle for subsequent installation. Then unscrew the screws on the original vehicle, connect the audio with the wiring harness plug-in of original vehicle, use the screws of original vehicle to fix