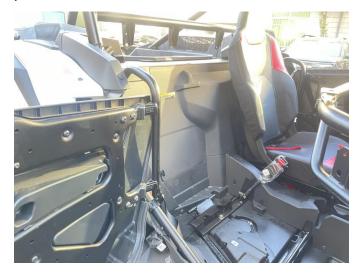

### INSTALLATION INSTRUCTIONS

Product picture

1. Unscrew the screws on the surface of the pod, and install the audio purchased by yourself in the pod and then tighten the screws. As the picture shows:

2. Remove the rear seat of the original vehicle for subsequent installation. Then unscrew the screws on the original vehicle, connect the audio with the wiring harness plug-in of original vehicle, use the screws of original vehicle to fix

the audio pod on the original vehicle, and then reinstall the seat after completion. (The other side is installed in the same way). As the picture shows: