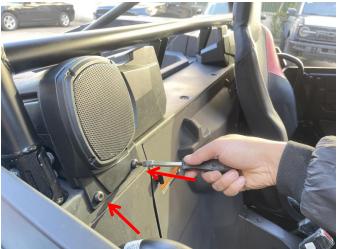

### INSTALLATION INSTRUCTIONS

Product picture

1. Unscrew the screws on the surface of the pod, and install the audio purchased by yourself in the pod and then tighten the screws. As the picture shows:

2. Remove the rear seat of the original vehicle for subsequent installation. Then unscrew the screws on the original vehicle, connect the audio with the wiring harness plug-in of original vehicle, use the screws of original vehicle to fix

the audio pod on the original vehicle, and then reinstall the seat after completion. (The other side is installed in the same way). As the picture shows: