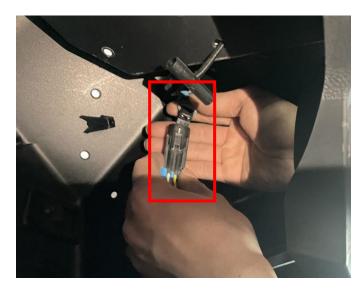

### INSTALLATION INSTRUCTIONS

Product picture

1. Unscrew the screws on the surface of the pod, and install the audio purchased by yourself in the pod and then tighten the screws. As the picture shows:

2. Remove the rear seat of the original vehicle for subsequent installation. Then unscrew the screws on the original vehicle, connect the audio with the wiring harness plug-in of original vehicle, use the screws of original vehicle to fix