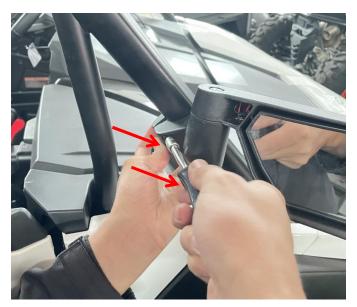

#### Side Mirrors Installation

Product picture and accessories

1. First assemble the mounting bracket of the side mirrors first. Don't tighten the screws when fixing them, facilitate the subsequent installation. As the picture shows:

2. Clamp the side mirror on the A-pillar frame

of the original vehicle, adjust it to the appropriate height, and tighten the screws on the mounting bracket. Install the other side in the same way. As the picture shows:

Note:Before tightening the screws of mounting bracket, it is necessary to place two non-slip pads between the bracket and the rod tube.