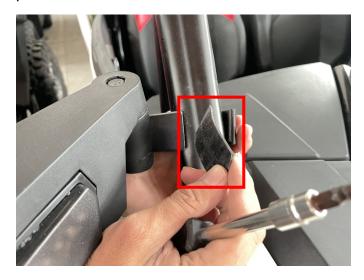

2. Clamp the side mirror on the A-pillar frame

of the original vehicle, adjust it to the appropriate height, and tighten the screws on the mounting bracket. Install the other side in the same way. As the picture shows:

Note:Before tightening the screws of mounting bracket, it is necessary to place two non-slip pads between the bracket and the rod tube.