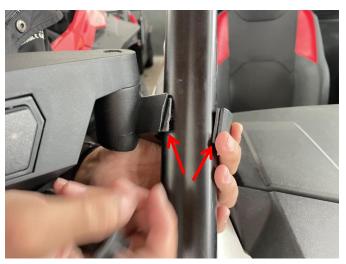

2. Clamp the side mirror on the A-pillar frame

of the original vehicle, adjust it to the appropriate height, and tighten the screws on the mounting bracket. Install the other side in the same way. As the picture shows:

# Center Interior Mirror and Side Mirrors Kit for Polaris RZR XP 1000 2024

ZP-YJ-030505-023

3. Installation finished.

**Center Mirror Installation** 

Product picture and accessories

1. First, stick the steel cards that supporting the center mirror on the reserved holes of the original vehicle, and then fix the center mirror by the matching screws.