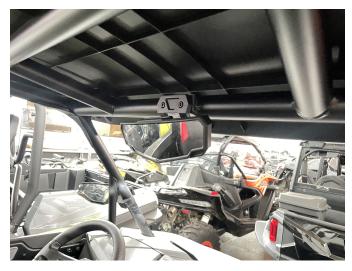

# Center Interior Mirror and Side Mirrors Kit for Polaris RZR XP 1000 2024

ZP-YJ-030505-023

3. Installation finished.

**Center Mirror Installation** 

Product picture and accessories

1. First, stick the steel cards that supporting the center mirror on the reserved holes of the original vehicle, and then fix the center mirror by the matching screws.

2. Installation finished.

**Note:** Please refer to the installation video in the Amazon listing before your installation, or contact the seller for the installation video.