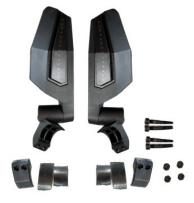

#### Side Mirrors Installation

Product picture and accessories

1. First assemble the mounting bracket of the side mirrors first. Don't tighten the screws when fixing them, facilitate the subsequent installation. As the picture shows: