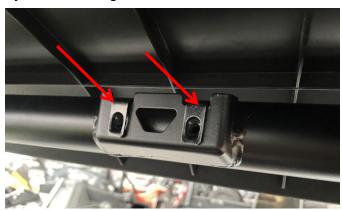

# Center Interior Mirror and Side Mirrors Kit for Polaris RZR XP 1000 2024

ZP-YJ-030505-023

3. Installation finished.

**Center Mirror Installation** 

Product picture and accessories

1. First, stick the steel cards that supporting the center mirror on the reserved holes of the original vehicle, and then fix the center mirror by the matching screws.