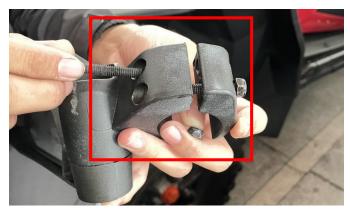

#### Side Mirrors Installation

Product picture and accessories

1. First assemble the mounting bracket of the side mirrors first. Don't tighten the screws when fixing them, facilitate the subsequent installation. As the picture shows:

Note:Before tightening the screws of mounting bracket, it is necessary to place two non-slip pads between the bracket and the rod tube.