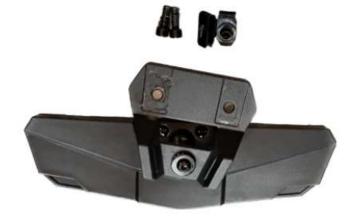

# Center Interior Mirror and Side Mirrors Kit for Polaris RZR XP 1000 2024

ZP-YJ-030505-023

3. Installation finished.

**Center Mirror Installation** 

Product picture and accessories

1. First, stick the steel cards that supporting the center mirror on the reserved holes of the original vehicle, and then fix the center mirror by the matching screws.