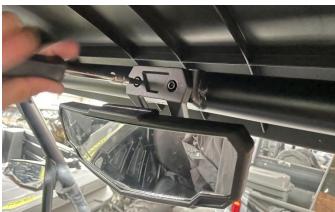

# Center Interior Mirror and Side Mirrors Kit for Polaris RZR XP 1000 2024

ZP-YJ-030505-023

3. Installation finished.

**Center Mirror Installation** 

Product picture and accessories

1. First, stick the steel cards that supporting the center mirror on the reserved holes of the original vehicle, and then fix the center mirror by the matching screws.

2. Installation finished.

**Note:** Please refer to the installation video in the Amazon listing before your installation, or contact the seller for the installation video.