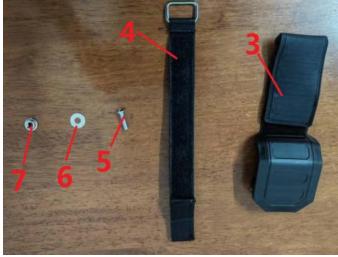

### KIT CONTENTS

| REF | QTY | PART DESCRIPTION    |
|-----|-----|---------------------|
| 1   | 1   | Windshield,part1    |
| 2   | 1   | Windshield,part2    |
| 3   | 4   | Clamp Assembly      |
| 4   | 4   | ribbon              |
| 5   | 5   | M6*20 hexagon screw |
| 6   | 5   | M6 Flat pad         |
| 7   | 5   | M6 lock nut         |

# Full Windshield for Yamaha YXZ 1000

3. Fix the Full windshield to the frame with Four clamps 3 and Four ribbon 4.

**Note:** Please refer to the installation video in the Amazon listing before your installation, or contact the seller for the installation video.