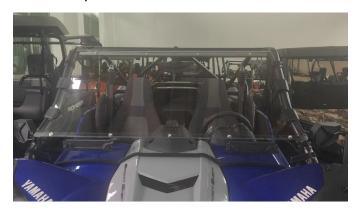

# Full Windshield for Yamaha YXZ 1000

3. Fix the Full windshield to the frame with Four clamps 3 and Four ribbon 4.

**Note:** Please refer to the installation video in the Amazon listing before your installation, or contact the seller for the installation video.