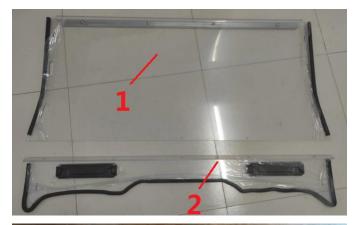

### KIT CONTENTS

| REF | QTY | PART DESCRIPTION    |
|-----|-----|---------------------|
| 1   | 1   | Windshield,part1    |
| 2   | 1   | Windshield,part2    |
| 3   | 4   | Clamp Assembly      |
| 4   | 4   | ribbon              |
| 5   | 5   | M6*20 hexagon screw |
| 6   | 5   | M6 Flat pad         |
| 7   | 5   | M6 lock nut         |

#### INSTALLATION INSTRUCTIONS

- 1. Shift vehicle transmission into "PARK". Turn key to "OFF" position and remove from vehicle.
- 2. Secure **1** and **2** with 5pcs M6\*20 hexagon screws,5pcs M6 Flat pads and 5pcs M6 lock nuts.