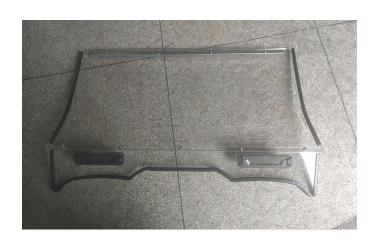

#### INSTALLATION INSTRUCTIONS

- 1. Shift vehicle transmission into "PARK". Turn key to "OFF" position and remove from vehicle.
- 2. Secure **1** and **2** with 5pcs M6\*20 hexagon screws,5pcs M6 Flat pads and 5pcs M6 lock nuts.