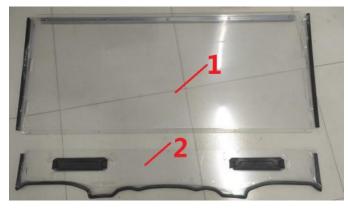

### INSTALLATION INSTRUCTIONS

 Shift vehicle transmission into "PARK". Turn key to "OFF" position and remove from vehicle.
Secure ① and ② with 5pcs M6\*20 hexagon screws,5pcs M6 Flat pads and 5pcs M6 lock nuts.

| REF | QTY | PART DESCRIPTION    |
|-----|-----|---------------------|
| 1   | 1   | Windshield,part1    |
| 2   | 1   | Windshield,part2    |
| 3   | 4   | Clamp Assembly      |
| 4   | 4   | ribbon              |
| 5   | 5   | M6*20 hexagon screw |
| 6   | 5   | M6 Flat pad         |
| 7   | 5   | M6 lock nut         |