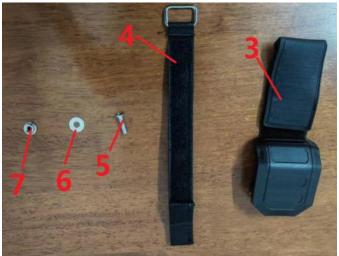

| REF | QTY | PART DESCRIPTION    |
|-----|-----|---------------------|
| 1   | 1   | Windshield,part1    |
| 2   | 1   | Windshield,part2    |
| 3   | 4   | Clamp Assembly      |
| 4   | 4   | ribbon              |
| 5   | 5   | M6*20 hexagon screw |
| 6   | 5   | M6 Flat pad         |
| 7   | 5   | M6 lock nut         |

## ZP-YJ-031111-007

3. Fix the Full windshield to the frame with Four clamps **3** and Four ribbon **4**.

**Note:** Please refer to the installation video in the Amazon listing before your installation, or contact the seller for the installation video.