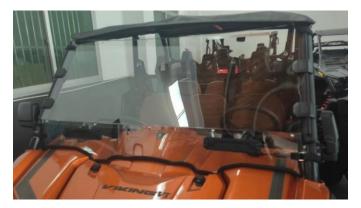

## Full Windshield for Yamaha Viking

ZP-YJ-031111-007

# Full Windshield for Yamaha Viking