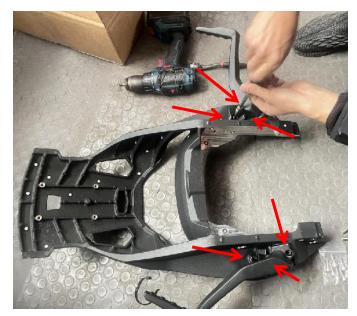

5. Place the product's connecting block under the vehicle's seat cushion, and then install the seat mounting bracket back into the vehicle.

**NOTE:** It is necessary to make sure that the footrest is retracted during installation, otherwise the mounting bracket will interfere with the original vehicle's accessories when it is put back on, which will affect the installation.

#### ZP-YJ-030603-171

6. Use the M6\*20 screws in the kit to fix the connecting block just placed with the seat mounting bracket, and then screw back the original screws that were removed before.

**NOTE:** Stock instrument panel shows when footrest is down.