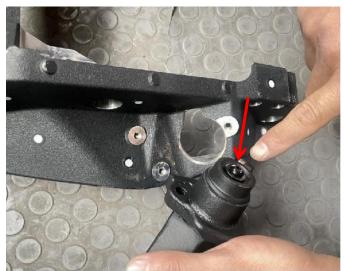

4. Remove the round plugs on both sides of the mounting bracket, then take out the footrest of the passenger seat and fasten it to the mounting bracket with M6\*16 screws (3 screws are needed to fasten one footrest).

#### ZP-YJ-030603-171

SAUTV5°

**NOTE:** There are left and right foot pedals, one of which has a round magnet and needs to be mounted on the left side, and the other, without a magnet, on the right side.