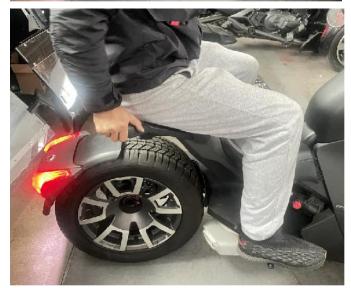

4. Remove the round plugs on both sides of the mounting bracket, then take out the footrest of the passenger seat and fasten it to the mounting bracket with M6\*16 screws (3 screws are needed to fasten one footrest).

#### ZP-YJ-030603-171

SAUTV5°

**NOTE:** There are left and right foot pedals, one of which has a round magnet and needs to be mounted on the left side, and the other, without a magnet, on the right side.