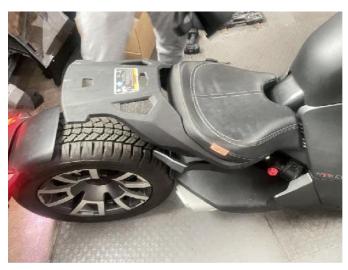

n it to the mounting bracket with M6\*16 screws (3 screws are needed to fasten one footrest).

## Passenger Seat Kit For Can-Am Ryker

#### ZP-YJ-030603-171

SAUTV5°

**NOTE:** There are left and right foot pedals, one of which has a round magnet and needs to be mounted on the left side, and the other, without a magnet, on the right side.







5. Place the product's connecting block under the vehicle's seat cushion, and then install the seat mounting bracket back into the vehicle.

**NOTE:** It is necessary to make sure that the footrest is retracted during installation, otherwise the mounting bracket will interfere with the original vehicle's accessories when it is put back on, which will affect the installation.



## Passenger Seat Kit For Can-Am Ryker

#### ZP-YJ-030603-171











6. Use the M6\*20 screws in the kit to fix the connecting block just placed with the seat mounting bracket, and then screw back the original screws that were removed before.





**NOTE:** Stock instrument panel shows when footrest is down.



# Passenger Seat Kit For Can-Am Ryker

## ZP-YJ-030603-171







8. Installation completed.