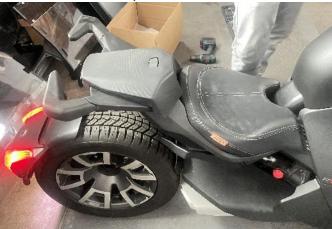

5. Place the product's connecting block under the vehicle's seat cushion, and then install the seat mounting bracket back into the vehicle.

**NOTE:** It is necessary to make sure that the footrest is retracted during installation, otherwise the mounting bracket will interfere with the original vehicle's accessories when it is put back on, which will affect the installation.



## Passenger Seat Kit For Can-Am Ryker

#### ZP-YJ-030603-171











6. Use the M6\*20 screws in the kit to fix the connecting block just placed with the seat mounting bracket, and then screw back the original screws that were removed before.





**NOTE:** Stock instrument panel shows when footrest is down.



# Passenger Seat Kit For Can-Am Ryker

## ZP-YJ-030603-171







8. Installation completed.