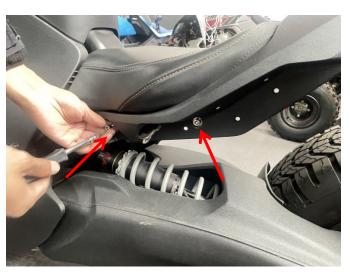

5. Place the product's connecting block under the vehicle's seat cushion, and then install the seat mounting bracket back into the vehicle.

**NOTE:** It is necessary to make sure that the footrest is retracted during installation, otherwise the mounting bracket will interfere with the original vehicle's accessories when it is put back on, which will affect the installation.

#### ZP-YJ-030603-171

6. Use the M6\*20 screws in the kit to fix the connecting block just placed with the seat mounting bracket, and then screw back the original screws that were removed before.

**NOTE:** Stock instrument panel shows when footrest is down.