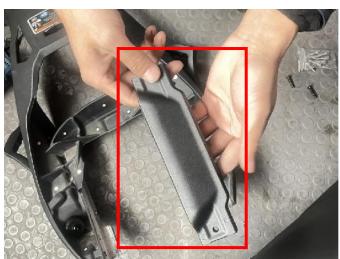

4. Remove the round plugs on both sides of the mounting bracket, then take out the footrest of the passenger seat and fasten it to the mounting bracket with M6\*16 screws (3 screws are needed to fasten one footrest).