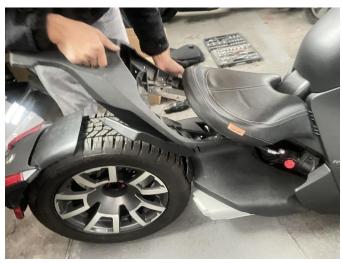

5. Place the product's connecting block under the vehicle's seat cushion, and then install the seat mounting bracket back into the vehicle.

**NOTE:** It is necessary to make sure that the footrest is retracted during installation, otherwise the mounting bracket will interfere with the original vehicle's accessories when it is put back on, which will affect the installation.

#### ZP-YJ-030603-171

6. Use the M6\*20 screws in the kit to fix the connecting block just placed with the seat mounting bracket, and then screw back the original screws that were removed before.

**NOTE:** Stock instrument panel shows when footrest is down.