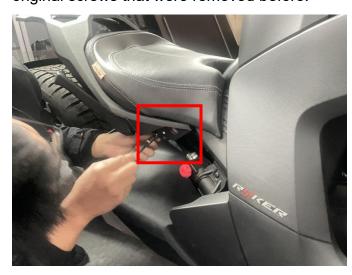

5. Place the product's connecting block under the vehicle's seat cushion, and then install the seat mounting bracket back into the vehicle.

**NOTE:** It is necessary to make sure that the footrest is retracted during installation, otherwise the mounting bracket will interfere with the original vehicle's accessories when it is put back on, which will affect the installation.