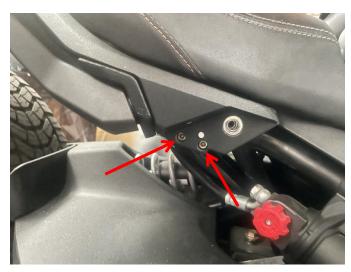

5. Place the product's connecting block under the vehicle's seat cushion, and then install the seat mounting bracket back into the vehicle.

**NOTE:** It is necessary to make sure that the footrest is retracted during installation, otherwise the mounting bracket will interfere with the original vehicle's accessories when it is put back on, which will affect the installation.

#### ZP-YJ-030603-171

6. Use the M6\*20 screws in the kit to fix the connecting block just placed with the seat mounting bracket, and then screw back the original screws that were removed before.

**NOTE:** Stock instrument panel shows when footrest is down.