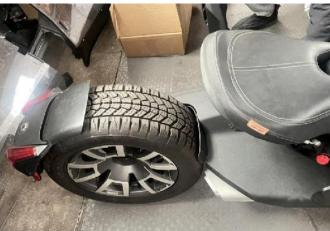

#### **BEFORE YOU BEGIN**

Read these instructions and check to be sure all parts and tools are accounted. Please retain these installation instructions for future reference.

#### **IMPORTANT**

This PASSENGER SEAT KIT is exclusively designed for your vehicle. Please read the installation instructions thoroughly before beginning. Installation is easier if the vehicle is clean and free of debris.

### **INSTALLATION INSTRUCTIONS**

- 1. Shift vehicle transmission into "PARK". Turn key to "OFF" position and remove from vehicle.
- 2. Product image.



3. Unscrew the screws that hold the seat mounting bracket on both sides underneath the original seat cushion and remove the mounting bracket.







4. Remove the round plugs on both sides of the mounting bracket, then take out the footrest of the passenger seat and fasten it to the mounting bracket with M6\*16 screws (3 screws are needed to fasten one footrest).

## Passenger Seat Kit For Can-Am Ryker

#### ZP-YJ-030603-171

SAUTV5°

**NOTE:** There are left and right foot pedals, one of which has a round magnet and needs to be mounted on the left side, and the other, without a magnet, on the right side.







5. Place the product's connecting block under the vehicle's seat cushion, and then install the seat mounting bracket back into the vehicle.

**NOTE:** It is necessary to make sure that the footrest is retracted during installation, otherwise the mounting bracket will interfere with the original vehicle's accessories when it i