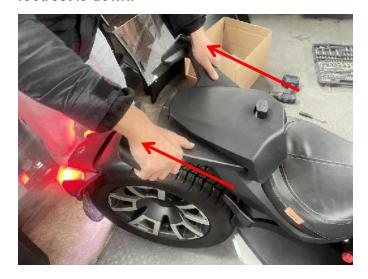

et and needs to be mounted on the left side, and the other, without a magnet, on the right side.







5. Place the product's connecting block under the vehicle's seat cushion, and then install the seat mounting bracket back into the vehicle.

**NOTE:** It is necessary to make sure that the footrest is retracted during installation, otherwise the mounting bracket will interfere with the original vehicle's accessories when it is put back on, which will affect the installation.



## Passenger Seat Kit For Can-Am Ryker

#### ZP-YJ-030603-171











6. Use the M6\*20 screws in the kit to fix the connecting block just placed with the seat mounting bracket, and then screw back the original screws that were removed before.





**NOTE:** Stock instrument panel shows when footrest is down.



# Passenger Seat Kit For Can-Am Ryker

## ZP-YJ-030603-171







8. Installation completed.