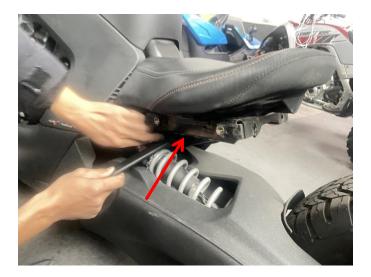

### **INSTALLATION INSTRUCTIONS**

- 1. Shift vehicle transmission into "PARK". Turn key to "OFF" position and remove from vehicle.
- 2. Product image.

3. Unscrew the screws that hold the seat mounting bracket on both sides underneath the original seat cushion and remove the mounting bracket.

4. Remove the round plugs on both sides of the mounting bracket, then take out the footrest of the passenger seat and fasten it to the mounting bracket with M6\*16 screws (3 screws are needed to fasten one footrest).