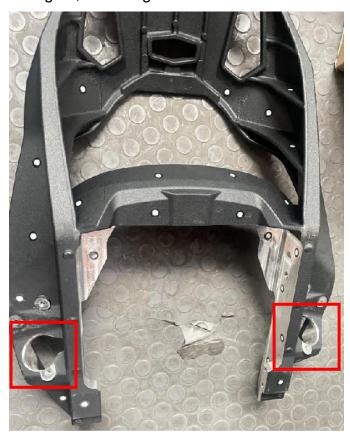

### **INSTALLATION INSTRUCTIONS**

- 1. Shift vehicle transmission into "PARK". Turn key to "OFF" position and remove from vehicle.
- 2. Product image.

3. Unscrew the screws that hold the seat mounting bracket on both sides underneath the original seat cushion and remove the mounting bracket.

4. Remove the round plugs on both sides of the mounting bracket, then take out the footrest of the passenger seat and fasten it to the mounting bracket with M6\*16 screws (3 screws are needed to fasten one footrest).