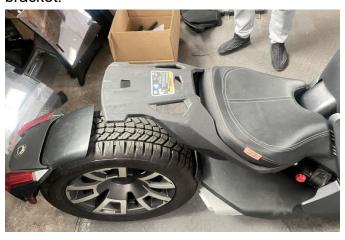

5. Place the product's connecting block under the vehicle's seat cushion, and then install the seat mounting bracket back into the vehicle.

**NOTE:** It is necessary to make sure that the footrest is retracted during installation, otherwise the mounting bracket will interfere with the original vehicle's accessories when it is put back on, which will affect the installation.

#### ZP-YJ-030603-171

6. Use the M6\*20 screws in the kit to fix the connecting block just placed with the seat mounting bracket, and then screw back the original screws that were removed before.

**NOTE:** Stock instrument panel shows when footrest is down.