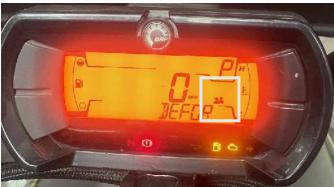

#### ZP-YJ-030603-171

6. Use the M6\*20 screws in the kit to fix the connecting block just placed with the seat mounting bracket, and then screw back the original screws that were removed before.

**NOTE:** Stock instrument panel shows when footrest is down.