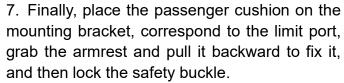

#### ZP-YJ-030603-171

6. Use the M6\*20 screws in the kit to fix the connecting block just placed with the seat mounting bracket, and then screw back the original screws that were removed before.

**NOTE:** Stock instrument panel shows when footrest is down.