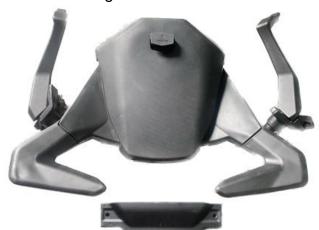

### **INSTALLATION INSTRUCTIONS**

- 1. Shift vehicle transmission into "PARK". Turn key to "OFF" position and remove from vehicle.
- 2. Product image.

3. Unscrew the screws that hold the seat mounting bracket on both sides underneath the original seat cushion and remove the mounting bracket.

4. Remove the round plugs on both sides of the mounting bracket, then take out the footrest of the passenger seat and fasten it to the mounting bracket with M6\*16 screws (3 screws are needed to fasten one footrest).

#### ZP-YJ-030603-171

SAUTV5°

**NOTE:** There are left and right foot pedals, one of which has a round magnet and needs to be mounted on the left side, and the other, without a magnet, on the right side.