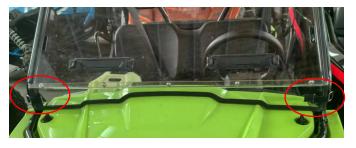

3. Using two small straps to secure the windshield to the lower end of the front roll bar. As the picture shows:

4. Then, secure the windshield to the front roll bar with four large straps. As the picture shows: