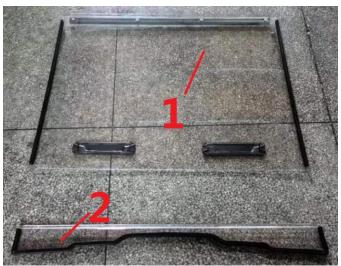

## INSTALLATION INSTRUCTIONS

- 1. Shift vehicle transmission into "PARK". Turn key to "OFF" position and remove from vehicle.
- 2. Secure part ①and part ② with 5pcs M6\*20 hexagon screws, 5pcs M6 Flat pads and 5pcs M6 lock nuts. As the picture shows: