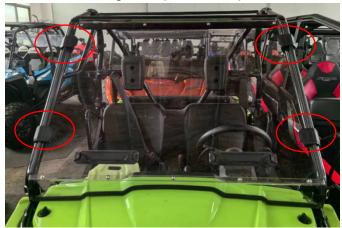

3. Using two small straps to secure the windshield to the lower end of the front roll bar. As the picture shows:

4. Then, secure the windshield to the front roll bar with four large straps. As the picture shows: