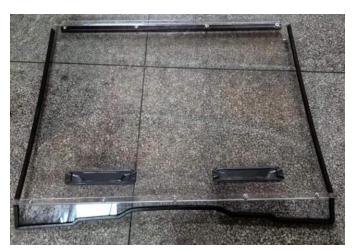

## INSTALLATION INSTRUCTIONS

- 1. Shift vehicle transmission into "PARK". Turn key to "OFF" position and remove from vehicle.
- 2. Secure part ①and part ② with 5pcs M6\*20 hexagon screws, 5pcs M6 Flat pads and 5pcs M6 lock nuts. As the picture shows: