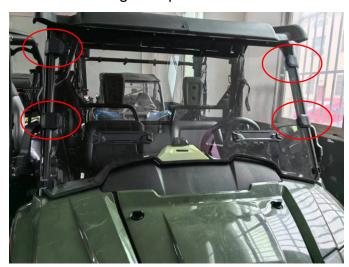

3. Then, secure the windshield to the front roll bar with four large straps.

**Note:** Please refer to the installation video in the Amazon listing before your installation, or contact the seller for the installation video.