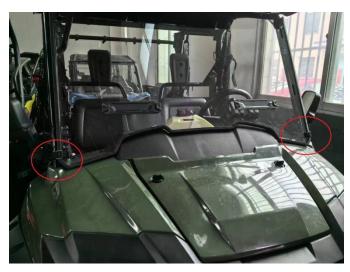

## INSTALLATION INSTRUCTIONS

- 1. Shift vehicle transmission into "PARK". Turn key to "OFF" position and remove from vehicle.
- 2. Using two small straps to secure the windshield to the lower end of the front roll bar.