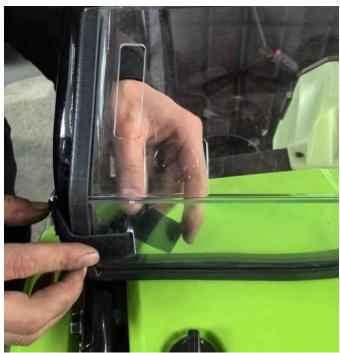

## INSTALLATION INSTRUCTIONS

- 1. Shift vehicle transmission into "PARK". Turn key to "OFF" position and remove from vehicle.
- 2. Using two small straps to secure the windshield to the lower end of the front roll bar.