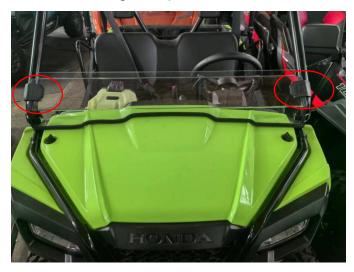

3. Then, secure the windshield to the front roll bar with two large straps.

**Note:** Please refer to the installation video in the Amazon listing before your installation, or contact the seller for the installation video.