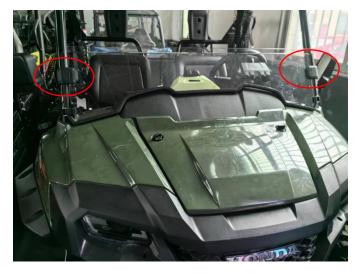

## INSTALLATION INSTRUCTIONS

 Shift vehicle transmission into "PARK". Turn key to "OFF" position and remove from vehicle.
Using two small straps to secure the windshield to the lower end of the front roll bar.

3. Then, secure the windshield to the front roll bar with two large straps.

**Note:** Please refer to the installation video in the Amazon listing before your installation, or contact the seller for the installation video.