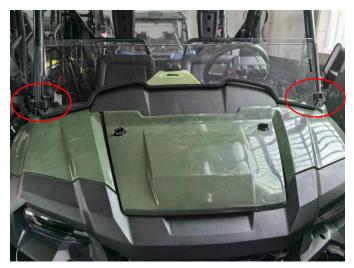

## INSTALLATION INSTRUCTIONS

 Shift vehicle transmission into "PARK". Turn key to "OFF" position and remove from vehicle.
Using two small straps to secure the windshield to the lower end of the front roll bar.

3. Then, secure the windshield to the front roll bar with two large straps.

**Note:** Please refer to the installation video in the Amazon listing before your installation, or contact the seller for the installation video.