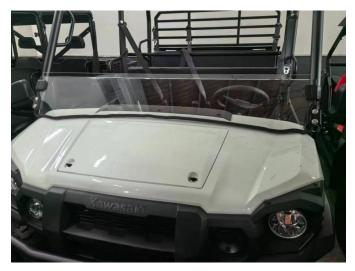

## INSTALLATION INSTRUCTIONS

 Shift vehicle transmission into "PARK". Turn key to "OFF" position and remove from vehicle.
Fix the half windshield to the front pillar with two small straps and two large straps. As shown below: