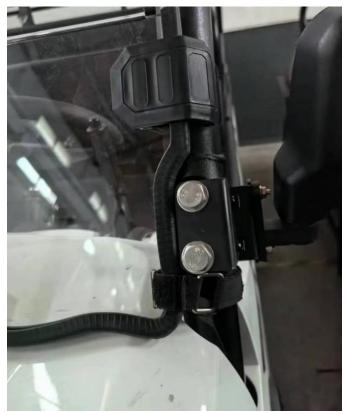

## INSTALLATION INSTRUCTIONS

 Shift vehicle transmission into "PARK". Turn key to "OFF" position and remove from vehicle.
Fix the half windshield to the front pillar with two small straps and two large straps. As shown below: