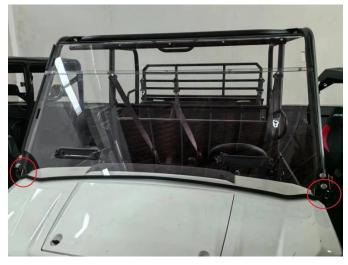

3. Using two small straps to secure the windshield to the lower end of the front roll bar. As the picture shows:

4. Then, secure the windshield to the front roll bar with two large straps and two small straps. As the picture shows: