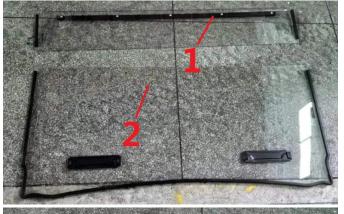

## INSTALLATION INSTRUCTIONS

- 1. Shift vehicle transmission into "PARK". Turn key to "OFF" position and remove from vehicle.
- 2. Secure part ① and part ② with 5pcs M6\*20 hexagon screws, 5pcs M6 flat washers and 5pcs M6 lock nuts. As the picture shows: