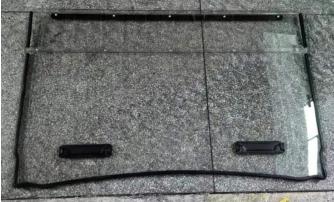

## INSTALLATION INSTRUCTIONS

- 1. Shift vehicle transmission into "PARK". Turn key to "OFF" position and remove from vehicle.
- 2. Secure part ① and part ② with 5pcs M6\*20 hexagon screws, 5pcs M6 flat washers and 5pcs M6 lock nuts. As the picture shows: