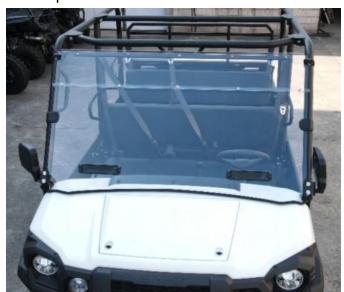

3. Using two small straps to secure the windshield to the lower end of the front roll bar. As the picture shows:

4. Then, secure the windshield to the front roll bar with two large straps and two small straps. As the picture shows: