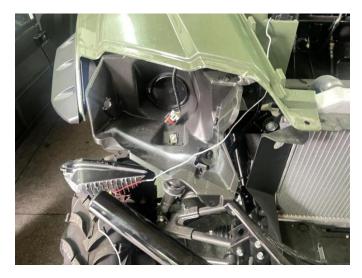

### INSTALLATION INSTRUCTIONS

1. Shift vehicle transmission into "PARK". Turn key to "OFF" position and remove from vehicle. 2. First open the front cover of the vehicle, pry out all the Velcro fastening on the plastic front bar, and then remove the front bar (there are 2 fixing screws at the bottom of the plastic front bar, you need to loosen the screws to remove the front bar), unscrew the screws fixing the headlights, disconnect the wiring harness plug-in, and remove the original headlights. As the picture shows: