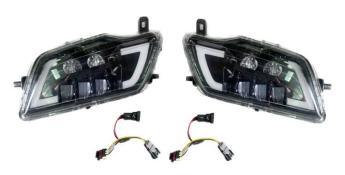

### **BEFORE YOU BEGIN**

Read these instructions and check to be sure all parts and tools are accounted. Please retain these installation instructions for future reference.

This *LED Headlight* is exclusively designed for your vehicle. Please read the installation instructions thoroughly before beginning. Installation is easier if the vehicle is clean and free of debris.

### **PRODUCT AND ACCESSORIES**



### INSTALLATION INSTRUCTIONS

1. Shift vehicle transmission into "PARK". Turn key to "OFF" position and remove from vehicle. 2. First open the front cover of the vehicle, pry out all the Velcro fastening on the plastic front bar, and then remove the front bar (there are 2 fixing screws at the bottom of the plastic front bar, you need to loosen the screws to remove the front bar), unscrew the screws fixing the headlights, disconnect the wiring harness plug-in, and remove the original headlights. As the picture shows:







## LED Headlight Assembly for Honda Pioneer 700 ZP-YJ-030901-002

SAUT



3. Take out the conversion cable and extension cable in the product package. Connect the plug-in on the vehicle harness to the plug-in on the conversion cable which corresponds to the vehicle ha