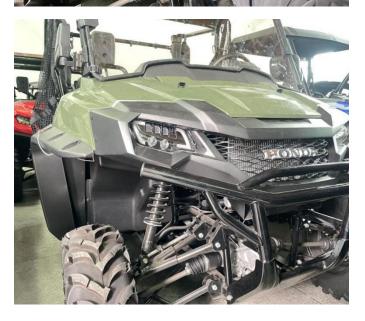

# LED Headlight Assembly for Honda Pioneer 700 ZP-YJ-030901-002

SAUTVS

6.The installation is complete.

**Note:** Please refer to the installation video in the Amazon listing before your installation, or contact the seller for the installation video.