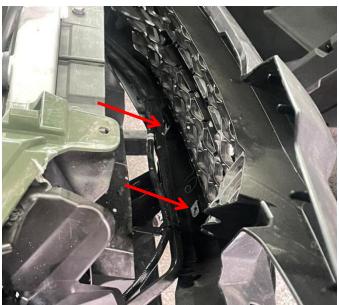

## LED Headlight Assembly for Honda Pioneer 700 ZP-YJ-030901-002

SAUT

3. Take out the conversion cable and extension cable in the product package. Connect the plug-in on the vehicle harness to the plug-in on the conversion cable which corresponds to the vehicle harness plug-in, and connect the other end of the conversion cable to the new headlight wiring harness plug-in. Then connect one end of the extension cable to the red wire on the headlight and do insulation protection, and connect the other end of the extension cable to the battery box of the vehicle. (The new headlights have turn signal function, which can be connected according to your need). As the picture shows: