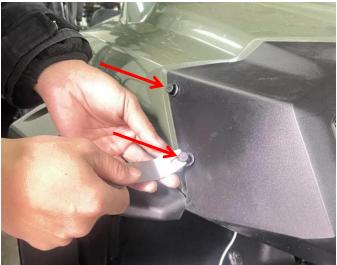

### INSTALLATION INSTRUCTIONS

1. Shift vehicle transmission into "PARK". Turn key to "OFF" position and remove from vehicle. 2. First open the front cover of the vehicle, pry out all the Velcro fastening on the plastic front bar, and then remove the front bar (there are 2 fixing screws at the bottom of the plastic front bar, you need to loosen the screws to remove the front bar), unscrew the screws fixing the headlights, disconnect the wiring harness plug-in, and remove the original headlights. As the picture shows: