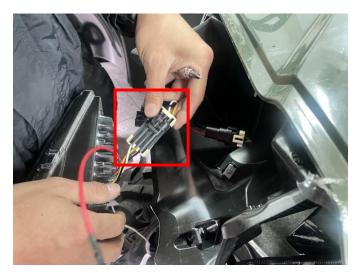

## LED Headlight Assembly for Honda Pioneer 700 ZP-YJ-030901-002

SAUT

3. Take out the conversion cable and extension cable in the product package. Connect the plug-in on the vehicle harness to the plug-in on the conversion cable which corresponds to the vehicle harness plug-in, and connect the other end of the conversion cable to the new headlight wiring harness plug-in. Then connect one end of the extension cable to the red wire on the headlight and do insulation protection, and connect the other end of the extension cable to the battery box of the vehicle. (The new headlights have turn signal function, which can be connected according to your need). As the picture shows: