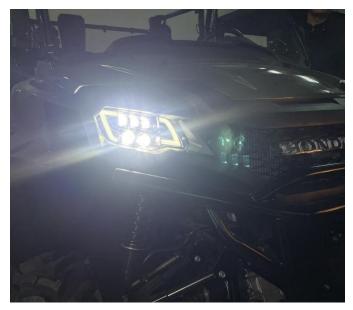

# LED Headlight Assembly for Honda Pioneer 700 ZP-YJ-030901-002

SAUTVS

4. After the wiring is completed, the headlight can be installed in the original way using the original screw fittings. (The headlights on the other side can be installed in the same way). As the picture shows: