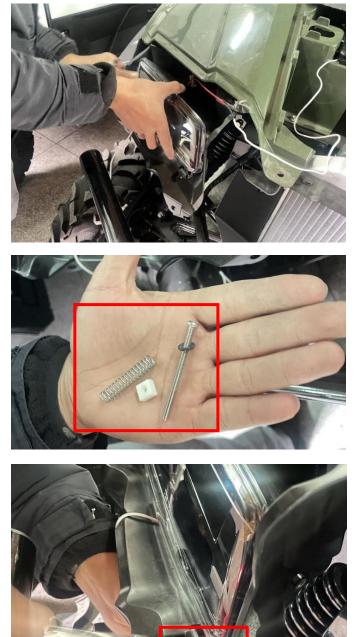

### INSTALLATION INSTRUCTIONS

1. Shift vehicle transmission into "PARK". Turn key to "OFF" position and remove from vehicle. 2. First open the front cover of the vehicle, pry out all the Velcro fastening on the plastic front bar, and then remove the front bar (there are 2 fixing screws at the bottom of the plastic front bar, you need to loosen the screws to remove the front bar), unscrew the screws fixing the headlights, disconnect the wiring harness plug-in, and remove the original headlights. As the picture shows:

# LED Headlight Assembly for Honda Pioneer 700 ZP-YJ-030901-002

SAUTVS

4. After the wiring is completed, the headlight can be installed in the original way using the original screw fittings. (The headlights on the other side can be installed in the same way). As the picture shows: