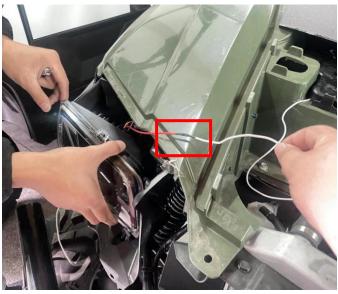

## LED Headlight Assembly for Honda Pioneer 700 ZP-YJ-030901-002

SAUT

3. Take out the conversion cable and extension cable in the product package. Connect the plug-in on the vehicle harness to the plug-in on the conversion cable which corresponds to the vehicle harness plug-in, and connect the other end of the conversion cable to the new headlight wiring harness plug-in. Then connect one end of the extension cable to the red wire on the headlight and do insulation protection, and connect the other end of the extension cable to the battery box of the vehicle. (The new headlights have turn signal function, which can be connected according to your need). As the picture shows: