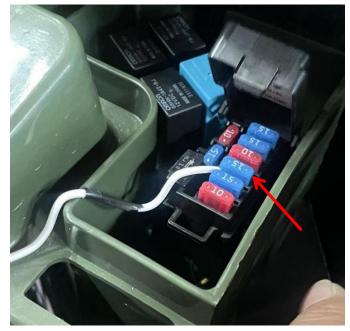

## LED Headlight Assembly for Honda Pioneer 700 ZP-YJ-030901-002

SAUT

3. Take out the conversion cable and extension cable in the product package. Connect the plug-in on the vehicle harness to the plug-in on the conversion cable which corresponds to the vehicle harness plug-in, and connect the other end of the conversion cable to the new headlight wiring harness plug-in. Then connect one end of the extension cable to the red wire on the headlight and do insulation protection, and connect the other end of the extension cable to the battery box of the vehicle. (The new headlights have turn signal function, which can be connected according to your need). As the picture shows: