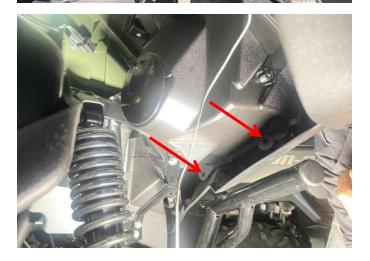

# LED Headlight Assembly for Honda Pioneer 700 ZP-YJ-030901-002

SAUTVS

4. After the wiring is completed, the headlight can be installed in the original way using the original screw fittings. (The headlights on the other side can be installed in the same way). As the picture shows: