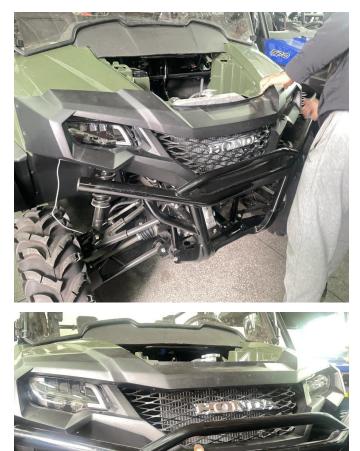

5. Finally, install the plastic front bar back to the vehicle. As the picture shows:

Note: The screws at the bottom of the plastic front bar need to be screwed back from the bottom after installation.