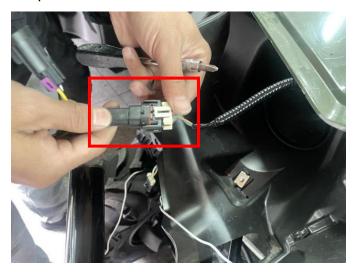

## LED Headlight Assembly for Honda Pioneer 700 ZP-YJ-030901-002

SAUT

3. Take out the conversion cable and extension cable in the product package. Connect the plug-in on the vehicle harness to the plug-in on the conversion cable which corresponds to the vehicle harness plug-in, and connect the other end of the conversion cable to the new headlight wiring harness plug-in. Then connect one end of the extension cable to the red wire on the headlight and do insulation protection, and connect the other end of the extension cable to the battery box of the vehicle. (The new headlights have turn signal function, which can be connected according to your need). As the picture shows: