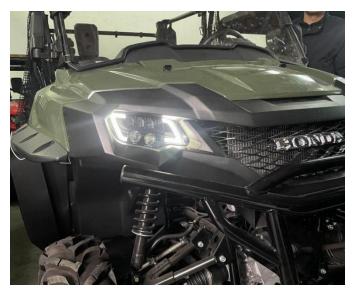

# LED Headlight Assembly for Honda Pioneer 700 ZP-YJ-030901-002

SAUTVS

6.The installation is complete.

**Note:** Please refer to the installation video in the Amazon listing before your installation, or contact the seller for the installation video.