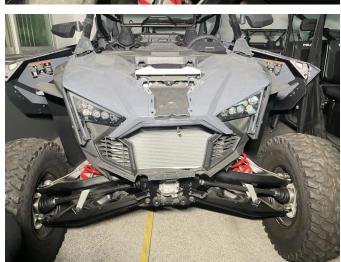

## ZP-YJ-030501-017

3. Install the other side of the headlight in the same way, and all the removed parts can be installed back in place. As the picture shows:

ZP-YJ-030501-017