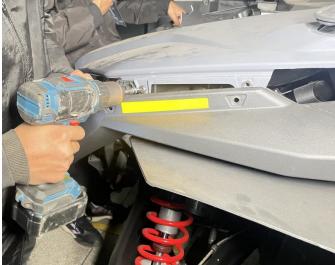

**Note:** Unscrew the two screws of the two wing panels of the original vehicle, for removing the headlights.

2. Move the "H" shaped rubber stopper and plug on the original headlight to the new headlight according to the original positions, and then install the new headlight back to the original vehicle, connect the wiring harness plug-ins and start the vehicle, open the switch of headlight, check whether the new headlight work normally, and then use the screws and springs of original vehicle to fix it. As the picture shows: