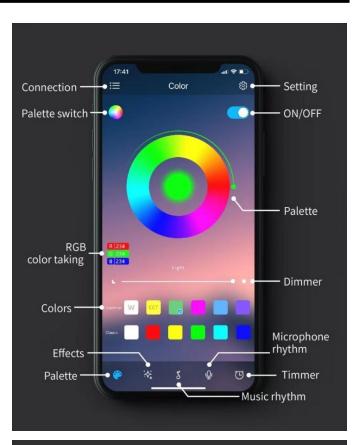

# Instructions of Mobile Phone APP for the RGB DRL

1. Scan the QR code:

2. Download the corresponding app for iPhone or Android phone

3. Select the theme

4. Connect the device by the connection button and use as below instructions.

**Note:** Please refer to the video in the Amazon listing for the use and effects of the APP.