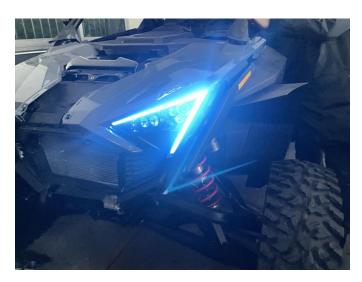

**Note:** Unscrew the two screws of the two wing panels of the original vehicle, for removing the headlights.

2. Move the "H" shaped rubber stopper and plug on the original headlight to the new headlight according to the original positions, and then install the new headlight back to the original vehicle, connect the wiring harness plug-ins and start the vehicle, open the switch of headlight, check whether the new headlight work normally, and then use the screws and springs of original vehicle to fix it. As the picture shows: