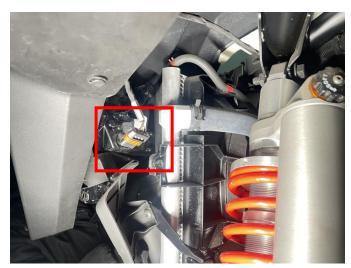

**Note:** Unscrew the two screws of the two wing panels of the original vehicle, for removing the headlights.

2. Move the "H" shaped rubber stopper and plug on the original headlight to the new headlight according to the original positions, and then install the new headlight back to the original vehicle, connect the wiring harness plug-ins and start the vehicle, open the switch of headlight, check whether the new headlight work normally, and then use the screws and springs of original vehicle to fix it. As the picture shows: