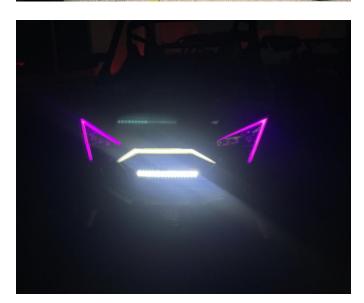

## ZP-YJ-030501-017

3. Install the other side of the headlight in the same way, and all the removed parts can be installed back in place. As the picture shows:

ZP-YJ-030501-017