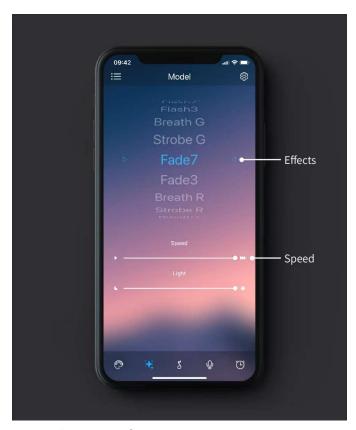

# Instructions of Mobile Phone APP for the RGB DRL

1. Scan the QR code:

2. Download the corresponding app for iPhone or Android phone

3. Select the theme

4. Connect the device by the connection button and use as below instructions.

**Note:** Please refer to the video in the Amazon listing for the use and effects of the APP.