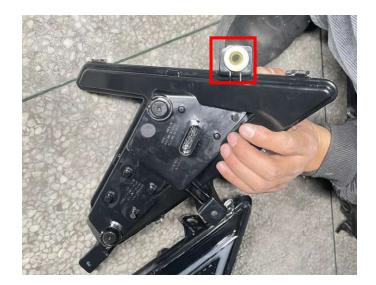

#### INSTALLATION INSTRUCTIONS

**Note:** Shift vehicle transmission into "PARK". Turn key to "OFF" position and remove from vehicle.

Product accessories

1. First remove the cover of the original vehicle, center light and original headlights (the wiring harness plug-ins of the headlights should also be disconnected in advance). As the picture shows:

**Note:** Unscrew the two screws of the two wing panels of the original vehicle, for removing the headlights.

2. Move the "H" shaped rubber stopper and plug on the original headlight to the new headlight according to the original positions, and then install the new headlight back to the original vehicle, connect the wiring harness plug-ins and start the vehicle, open the switch of headlight, check whether the new headlight work normally, and then use the screws and springs of original vehicle to fix it. As the picture shows: