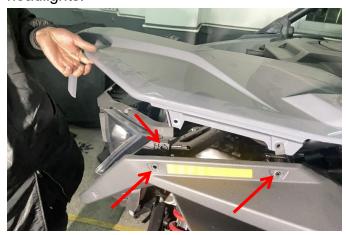

#### INSTALLATION INSTRUCTIONS

**Note:** Shift vehicle transmission into "PARK". Turn key to "OFF" position and remove from vehicle.

Product accessories

1. First remove the cover of the original vehicle, center light and original headlights (the wiring harness plug-ins of the headlights should also be disconnected in advance). As the picture shows:

**Note:** Unscrew the two screws of the two wing panels of the original vehicle, for removing the headlights.

2. Move the "H" shaped rubber stopper and plug on the original headlight to the new headlight according to the original positions, and then install the new headlight back to the original vehicle, connect the wiring harness plug-ins and start the vehicle, open the switch of headlight, check whether the new headlight work normally, and then use the screws and springs of original vehicle to fix it. As the picture shows: