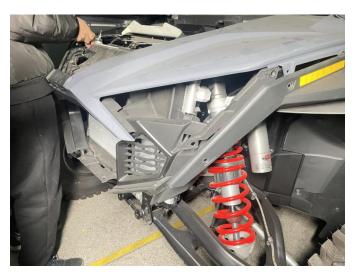

## ZP-YJ-030501-017

3. Install the other side of the headlight in the same way, and all the removed parts can be installed back in place. As the picture shows:

ZP-YJ-030501-017