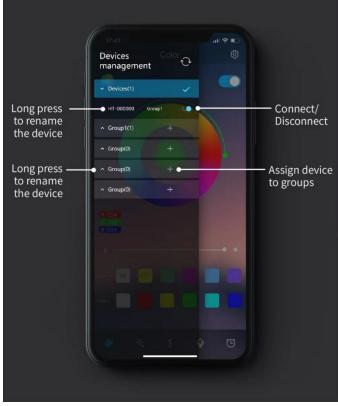

# Instructions of Mobile Phone APP for the RGB DRL

1. Scan the QR code:

2. Download the corresponding app for iPhone or Android phone

3. Select the theme

4. Connect the device by the connection button and use as below instructions.

**Note:** Please refer to the video in the Amazon listing for the use and effects of the APP.