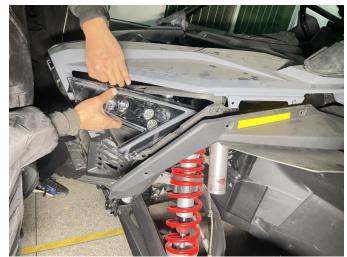

## ZP-YJ-030501-017

3. Install the other side of the headlight in the same way, and all the removed parts can be installed back in place. As the picture shows:

ZP-YJ-030501-017