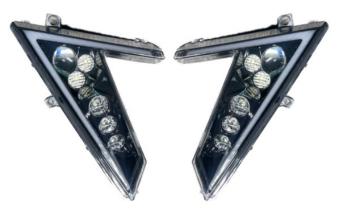

#### INSTALLATION INSTRUCTIONS

**Note:** Shift vehicle transmission into "PARK". Turn key to "OFF" position and remove from vehicle.

Product accessories

1. First remove the cover of the original vehicle, center light and original headlights (the wiring harness plug-ins of the headlights should also be disconnected in advance). As the picture shows: