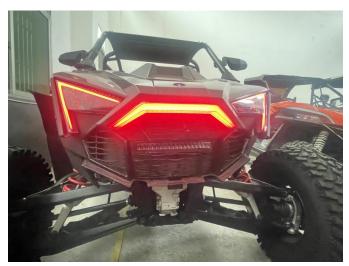

### Front Accent DRL with RGB for Polaris RZR PRO XP ZP-YJ-030502-040

SAUTVS

3. Installation finished.