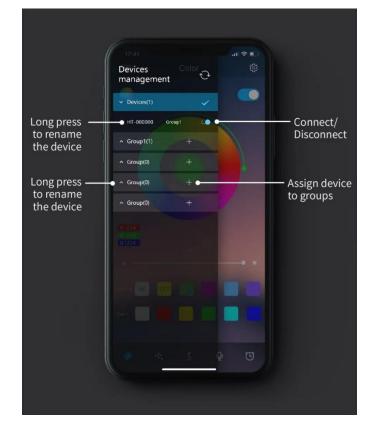

### Instructions of Mobile Phone APP for

#### the RGB DRL

1. Scan the QR code:

2. Download the corresponding app for iPhone or Android phone

3. Select the theme

4. Connect the device by the connection button and use as below instructions.