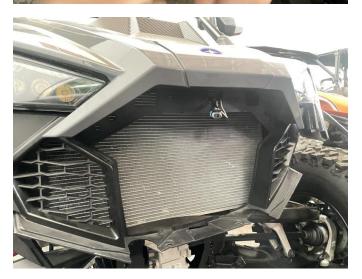

### Front Accent DRL with RGB for Polaris RZR PRO XP ZP-YJ-030502-040

SAUTVS

3. Installation finished.