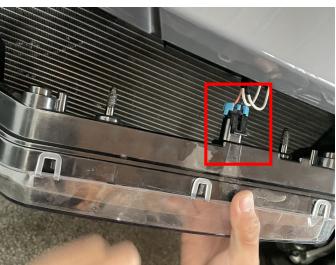

2. Install the new day running light on the vehicle, connect the wiring harness plug-in, and use the original thread sleeves to fix it, then install the original mesh grill back. As the picture shows: