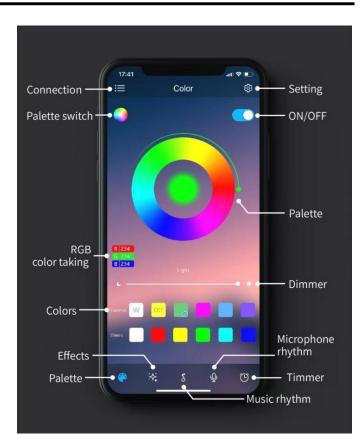

#### the RGB DRL

1. Scan the QR code:

2. Download the corresponding app for iPhone or Android phone

3. Select the theme

4. Connect the device by the connection button and use as below instructions.

## Front Accent DRL with RGB for Polaris RZR PRO XP ZP-YJ-030502-040

SAUTVS

**Note:** Please refer to the video in the Amazon listing for the use and effects of the APP.