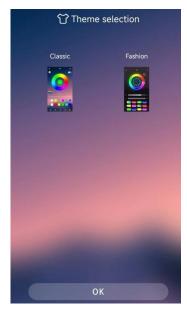

#### the RGB DRL

1. Scan the QR code:

2. Download the corresponding app for iPhone or Android phone

3. Select the theme

4. Connect the device by the connection button and use as below instructions.