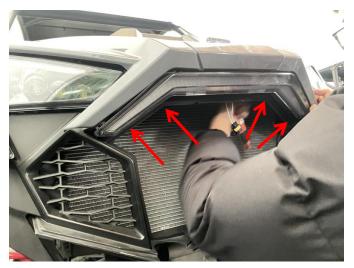

### INSTALLATION INSTRUCTIONS

**Note:** Shift vehicle transmission into "PARK". Turn key to "OFF" position and remove from vehicle.

Product accessories

1. First remove the mesh grill of original vehicle, then unscrew the thread sleeves that fixing the original day running light, and remove the original day running light and disconnecting the wiring harness plug-in. As the picture shows: