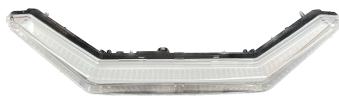

### INSTALLATION INSTRUCTIONS

**Note:** Shift vehicle transmission into "PARK". Turn key to "OFF" position and remove from vehicle.

Product accessories

1. First remove the mesh grill of original vehicle, then unscrew the thread sleeves that fixing the original day running light, and remove the original day running light and disconnecting the wiring harness plug-in. As the picture shows:

2. Install the new day running light on the vehicle, connect the wiring harness plug-in, and use the original thread sleeves to fix it, then install the original mesh grill back. As the picture shows: