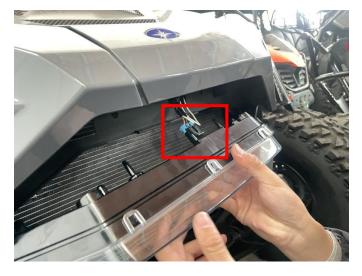

### INSTALLATION INSTRUCTIONS

**Note:** Shift vehicle transmission into "PARK". Turn key to "OFF" position and remove from vehicle.

Product accessories

1. First remove the mesh grill of original vehicle, then unscrew the thread sleeves that fixing the original day running light, and remove the original day running light and disconnecting the wiring harness plug-in. As the picture shows: