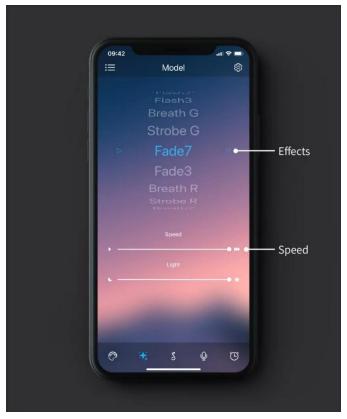

### Instructions of Mobile Phone APP for

#### the RGB DRL

1. Scan the QR code:

2. Download the corresponding app for iPhone or Android phone

3. Select the theme

4. Connect the device by the connection button and use as below instructions.