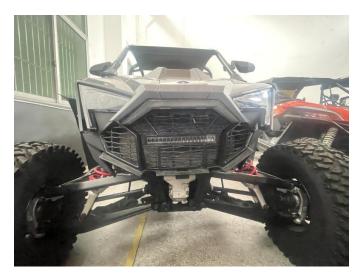

2. Install the new day running light on the vehicle, connect the wiring harness plug-in, and use the original thread sleeves to fix it, then install the original mesh grill back. As the picture shows: