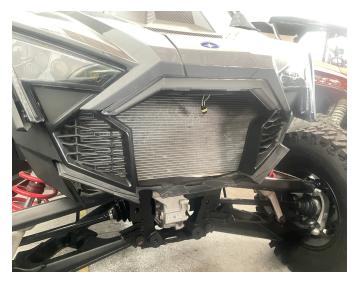

### INSTALLATION INSTRUCTIONS

**Note:** Shift vehicle transmission into "PARK". Turn key to "OFF" position and remove from vehicle.

Product accessories

1. First remove the mesh grill of original vehicle, then unscrew the thread sleeves that fixing the original day running light, and remove the original day running light and disconnecting the wiring harness plug-in. As the picture shows:

2. Install the new day running light on the vehicle, connect the wiring harness plug-in, and use the original thread sleeves to fix it, then install the original mesh grill back. As the picture shows: