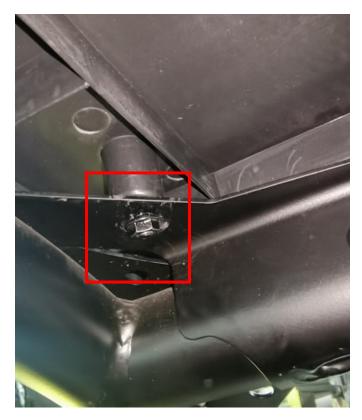

## **INSTALLATION INSTRUCTIONS**

Note: Shift vehicle transmission into "PARK". Turn key to "OFF" position and remove from vehicle.

Product picture

2. Fix the mounting buckles on the roof with self-tapping screws, and install the steel clips at the fixing holes on the roof. As shown in the picture: