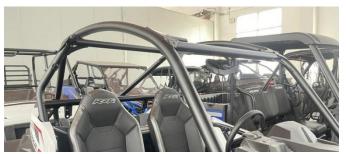

## **INSTALLATION INSTRUCTIONS**

Note: Shift vehicle transmission into "PARK". Turn key to "OFF" position and remove from vehicle.

Product picture

2. Fix the mounting buckles on the roof with self-tapping screws, and install the steel clips at the fixing holes on the roof. As shown in the picture: