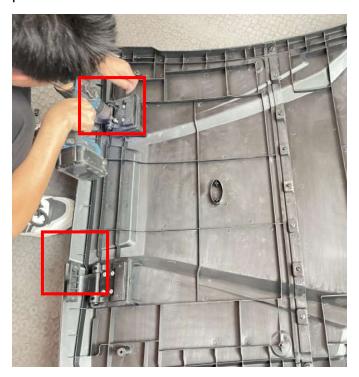

3. Install the roof to the vehicle, and fix both sides of the front end of the roof with screws and nuts, and connect the rear end of the roof to the steel clips(in step 2)with screws to fix the four corners of the roof. Then wrap the limiting claws and mounting buckles on the roof around the frame. As shown in the picture: