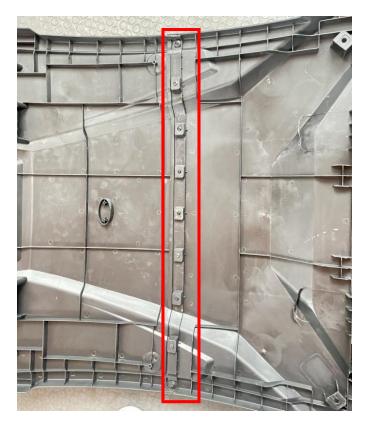

## **INSTALLATION INSTRUCTIONS**

Note: Shift vehicle transmission into "PARK". Turn key to "OFF" position and remove from vehicle.

Product picture

2. Fix the mounting buckles on the roof with self-tapping screws, and install the steel clips at the fixing holes on the roof. As shown in the picture: