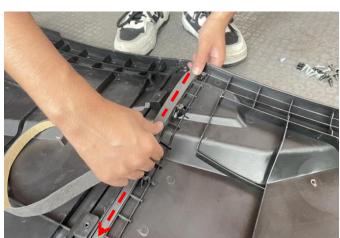

## **INSTALLATION INSTRUCTIONS**

Note: Shift vehicle transmission into "PARK". Turn key to "OFF" position and remove from vehicle.

Product picture

2. Fix the mounting buckles on the roof with self-tapping screws, and install the steel clips at the fixing holes on the roof. As shown in the picture: