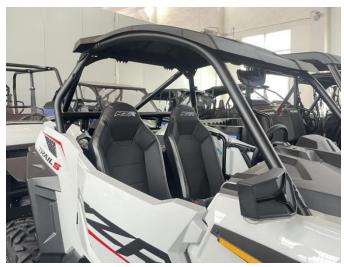

3. Install the roof to the vehicle, and fix both sides of the front end of the roof with screws and nuts, and connect the rear end of the roof to the steel clips(in step 2)with screws to fix the four corners of the roof. Then wrap the limiting claws and mounting buckles on the roof around the frame. As shown in the picture: