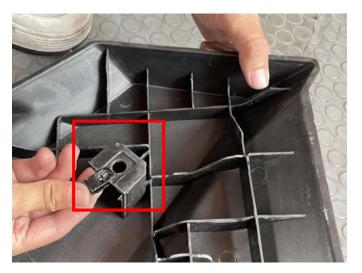

## **INSTALLATION INSTRUCTIONS**

Note: Shift vehicle transmission into "PARK". Turn key to "OFF" position and remove from vehicle.

Product picture

2. Fix the mounting buckles on the roof with self-tapping screws, and install the steel clips at the fixing holes on the roof. As shown in the picture: