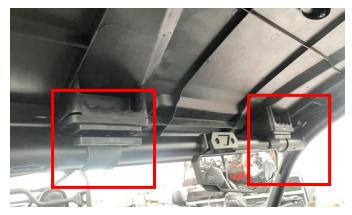

## **INSTALLATION INSTRUCTIONS**

Note: Shift vehicle transmission into "PARK". Turn key to "OFF" position and remove from vehicle.

Product picture

2. Fix the mounting buckles on the roof with self-tapping screws, and install the steel clips at the fixing holes on the roof. As shown in the picture: