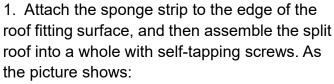

## **INSTALLATION INSTRUCTIONS**

Note: Shift vehicle transmission into "PARK". Turn key to "OFF" position and remove from vehicle.

Product picture

2. Fix the mounting buckles on the roof with self-tapping screws, and install the steel clips at the fixing holes on the roof. As shown in the picture: