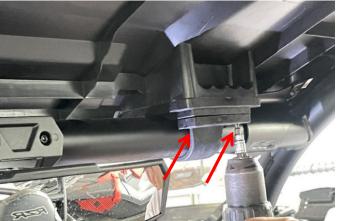

4. Finally, tighten the mounting buckles with screws. As shown in the picture:

5. Installation finished.

**Note:** Please refer to the installation video in the Amazon listing before your installation, or contact the seller for the installation video.