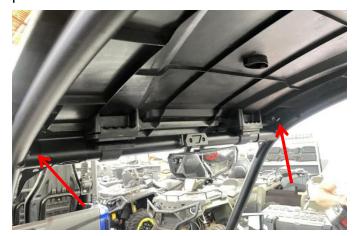

## **INSTALLATION INSTRUCTIONS**

Note: Shift vehicle transmission into "PARK". Turn key to "OFF" position and remove from vehicle.

Product picture

2. Fix the mounting buckles on the roof with self-tapping screws, and install the steel clips at the fixing holes on the roof. As shown in the picture: