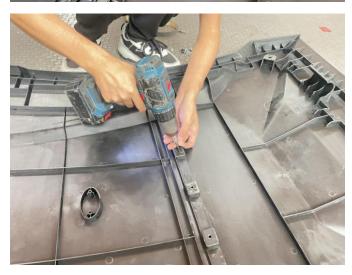

## **INSTALLATION INSTRUCTIONS**

Note: Shift vehicle transmission into "PARK". Turn key to "OFF" position and remove from vehicle.

Product picture

2. Fix the mounting buckles on the roof with self-tapping screws, and install the steel clips at the fixing holes on the roof. As shown in the picture: