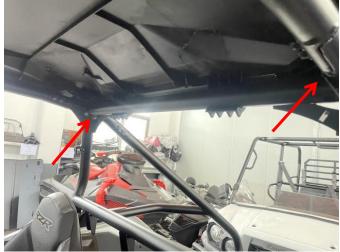

3. Install the roof to the vehicle, and fix both sides of the front end of the roof with screws and nuts, and connect the rear end of the roof to the steel clips(in step 2)with screws to fix the four corners of the roof. Then wrap the limiting claws and mounting buckles on the roof around the frame. As shown in the picture: