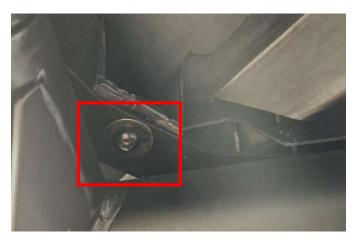

4. Finally, tighten the mounting buckles with screws. As shown in the picture:

5. Installation finished.

**Note:** Please refer to the installation video in the Amazon listing before your installation, or contact the seller for the installation video.