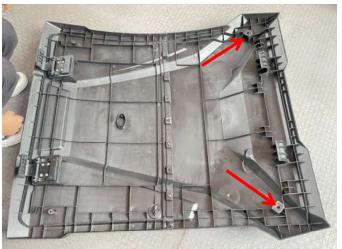

4. Finally, tighten the mounting buckles with screws. As shown in the picture:

5. Installation finished.

**Note:** Please refer to the installation video in the Amazon listing before your installation, or contact the seller for the installation video.