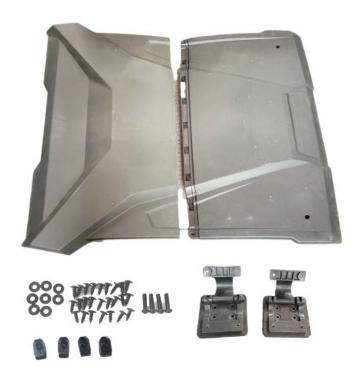

## **INSTALLATION INSTRUCTIONS**

Note: Shift vehicle transmission into "PARK". Turn key to "OFF" position and remove from vehicle.

Product picture

2. Fix the mounting buckles on the roof with self-tapping screws, and install the steel clips at the fixing holes on the roof. As shown in the picture: