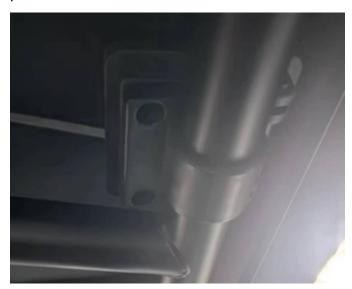

### INSTALLATION INSTRUCTIONS

- 1. Shift vehicle transmission into "PARK". Turn key to "OFF" position and remove from vehicle.
- 2. Assemble the part 1 and part 2 by M6\*20 inner hexagon screws(5pcs), M6 flat washers(5pcs), M6 lock nuts(5pcs). As shown in the picture: