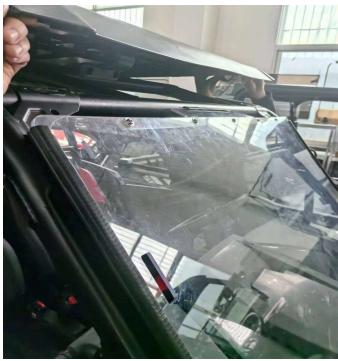

3. Remove the four screws on the front end of the plastic roof of the original vehicle, insert the lower end of the windshield into the gap of the front cover, and the upper end of the windshield against the front upper beam, as shown in the picture:

## ZP-YJ-030511-018

4. Tighten the four screws of plastic roof and fix the upper end of the front windshield on the front upper beam with two small ties, as shown in the picture:

5. Fix the front windshield on the front pillars with 2 small ties and 4 large straps, as shown in the picture, installation completes.