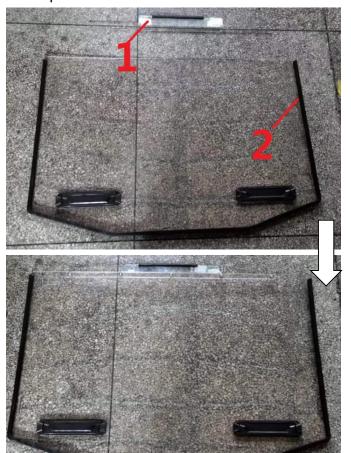

### INSTALLATION INSTRUCTIONS

- 1. Shift vehicle transmission into "PARK". Turn key to "OFF" position and remove from vehicle.
- 2. Assemble the part 1 and part 2 by M6\*20 inner hexagon screws(5pcs), M6 flat washers(5pcs), M6 lock nuts(5pcs). As shown in the picture: