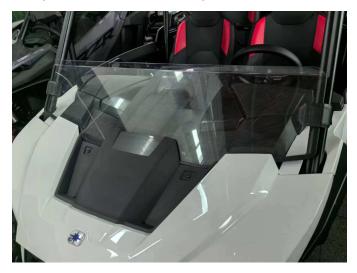

## INSTALLATION INSTRUCTIONS

 Shift vehicle transmission into "PARK". Turn key to "OFF" position and remove from vehicle.
Insert the lower end of the half windshield into the gap of the front cover. As shown in the picture: