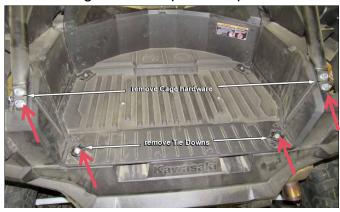

2. According to the marked position in the picture, remove the hardwares and tie downs from the cage for backup. As the picture shows:

3. Install the bed enclosure to the position shown in the figure. First, fix the two screws on the vehicle frame and then fix the two screws on the tie downs. Finally tighten all screws. As the picture shows: