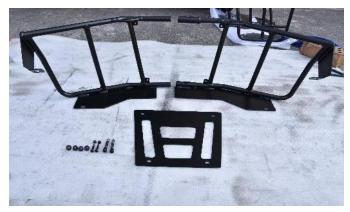

## INSTALLATION INSTRUCTIONS

Note: Shift vehicle transmission into "PARK". Turn key to "OFF" position and remove from vehicle.

Product and accessories picture:

1. Assemble the separated cargo bed enclosure together with screws.Don't tighten the screws yet.As the picture shows: