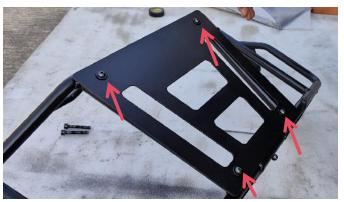

## INSTALLATION INSTRUCTIONS

Note: Shift vehicle transmission into "PARK". Turn key to "OFF" position and remove from vehicle.

Product and accessories picture:

1. Assemble the separated cargo bed enclosure together with screws.Don't tighten the screws yet.As the picture shows:

2. Installation is complete!