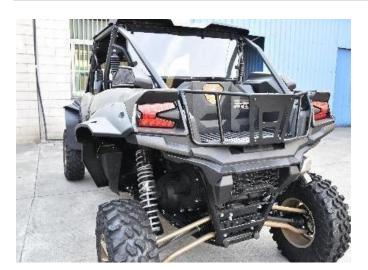

ion is easier if the vehicle is clean and free of debris.

## INSTALLATION INSTRUCTIONS

Note: Shift vehicle transmission into "PARK". Turn key to "OFF" position and remove from vehicle.

Product and accessories picture:



1. Assemble the separated cargo bed enclosure together with screws.Don't tighten the screws yet.As the picture shows:





2. According to the marked position in the picture, remove the hardwares and tie downs from the cage for backup. As the picture shows:



3. Install the bed enclosure to the position shown in the figure. First, fix the two screws on the vehicle frame and then fix the two screws on the tie downs. Finally tighten all screws. As the picture shows:



2. Installation is complete!

## Cargo Bed Enclosure For Kawasaki Teryx KRX 1000

ZP-YJ-031003-0061





**Note:** Please refer to the installation video in the Amazon listing before your installation, or contact the seller for the installation video.