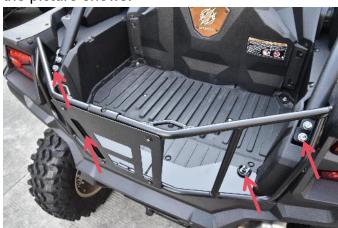

2. According to the marked position in the picture, remove the hardwares and tie downs from the cage for backup. As the picture shows:

3. Install the bed enclosure to the position shown in the figure. First, fix the two screws on the vehicle frame and then fix the two screws on the tie downs. Finally tighten all screws. As the picture shows: