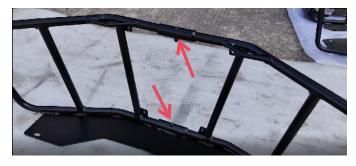

## INSTALLATION INSTRUCTIONS

Note: Shift vehicle transmission into "PARK". Turn key to "OFF" position and remove from vehicle.

Product and accessories picture:

1. Assemble the separated cargo bed enclosure together with screws.Don't tighten the screws yet.As the picture shows: