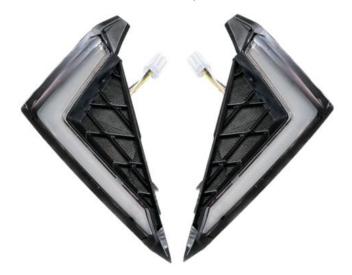

#### INSTALLATION INSTRUCTIONS

Note: Shift vehicle transmission into "PARK". Turn key to "OFF" position and remove from vehicle.

Product and accessories picture:

1. First open the original vehicle hood, thread the wiring harness of the grille light through the original vehicle grille, and then use the "L" shaped bracket in the accessory package to fix it from the inside. (Install in the same way on the other side). As shown in picture: