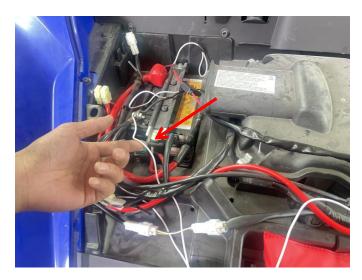

### ZP-YJ-031102-012

2. Prepare a matching white extension cable, connect one end to the original vehicle electrical box, and the other end to the white wire harness on the two grille light adapter wires. Then use another extension cable, connect one end to the negative pole of the original vehicle battery, and the other end to the black wire harness on the two grille light adapter wires. The yellow wire harness on the adapter wire is connected to the original vehicle turn signal wire harness respectively. (All wiring needs to be insulated) After wiring is completed, the vehicle hood can be reinstalled. As shown in picture: