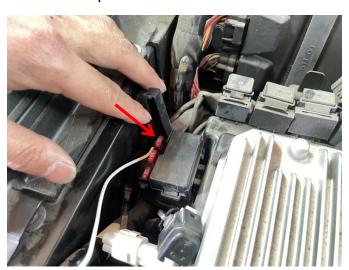

### ZP-YJ-031102-012

2. Prepare a matching white extension cable, connect one end to the original vehicle electrical box, and the other end to the white wire harness on the two grille light adapter wires. Then use another extension cable, connect one end to the negative pole of the original vehicle battery, and the other end to the black wire harness on the two grille light adapter wires. The yellow wire harness on the adapter wire is connected to the original vehicle turn signal wire harness respectively. (All wiring needs to be insulated) After wiring is completed, the vehicle hood can be reinstalled. As shown in picture: