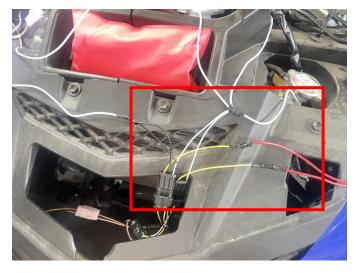

### ZP-YJ-031102-012

2. Prepare a matching white extension cable, connect one end to the original vehicle electrical box, and the other end to the white wire harness on the two grille light adapter wires. Then use another extension cable, connect one end to the negative pole of the original vehicle battery, and the other end to the black wire harness on the two grille light adapter wires. The yellow wire harness on the adapter wire is connected to the original vehicle turn signal wire harness respectively. (All wiring needs to be insulated) After wiring is completed, the vehicle hood can be reinstalled. As shown in picture: