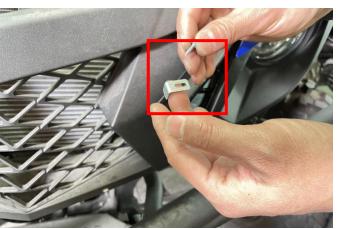

### ZP-YJ-031102-012

2. Prepare a matching white extension cable, connect one end to the original vehicle electrical box, and the other end to the white wire harness on the two grille light adapter wires. Then use another extension cable, connect one end to the negative pole of the original vehicle battery, and the other end to the black wire harness on the two grille light adapter wires. The yellow wire harness on the adapter wire is connected to the original vehicle turn signal wire harness respectively. (All wiring needs to be insulated) After wiring is completed, the vehicle hood can be reinstalled. As shown in picture: