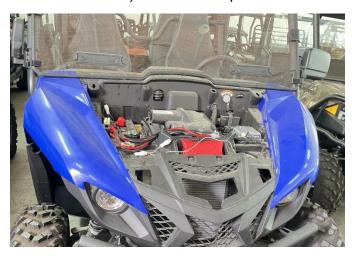

#### INSTALLATION INSTRUCTIONS

Note: Shift vehicle transmission into "PARK". Turn key to "OFF" position and remove from vehicle.

Product and accessories picture:

1. First open the original vehicle hood, thread the wiring harness of the grille light through the original vehicle grille, and then use the "L" shaped bracket in the accessory package to fix it from the inside. (Install in the same way on the other side). As shown in picture: