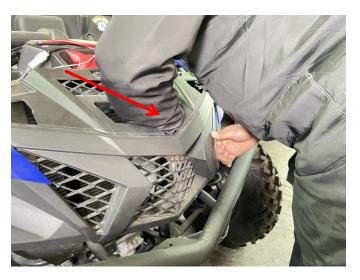

#### INSTALLATION INSTRUCTIONS

Note: Shift vehicle transmission into "PARK". Turn key to "OFF" position and remove from vehicle.

Product and accessories picture:

1. First open the original vehicle hood, thread the wiring harness of the grille light through the original vehicle grille, and then use the "L" shaped bracket in the accessory package to fix it from the inside. (Install in the same way on the other side). As shown in picture: