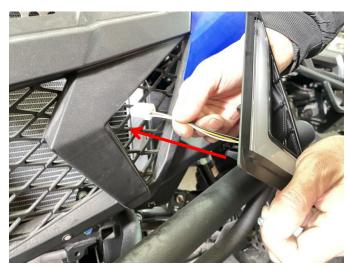

### ZP-YJ-031102-012

2. Prepare a matching white extension cable, connect one end to the original vehicle electrical box, and the other end to the white wire harness on the two grille light adapter wires. Then use another extension cable, connect one end to the negative pole of the original vehicle battery, and the other end to the black wire harness on the two grille light adapter wires. The yellow wire harness on the adapter wire is connected to the original vehicle turn signal wire harness respectively. (All wiring needs to be insulated) After wiring is completed, the vehicle hood can be reinstalled. As shown in picture: