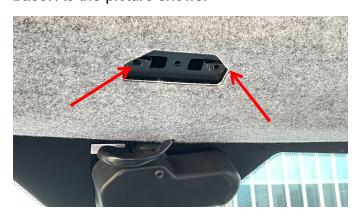

### Product picture

1. First, take out the two steel clips from the product accessories package, and insert them into the reserved holes of the original vehicle, and then remove the mirror from the mounting base. As the picture shows: