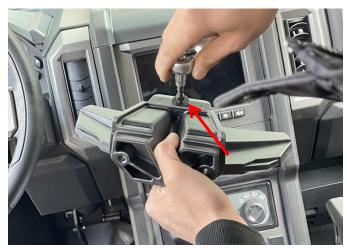

2. Use the matching screws to fix the mounting base on the original roof, and finally install the rearview mirror back on the mounting base. As the picture shows: