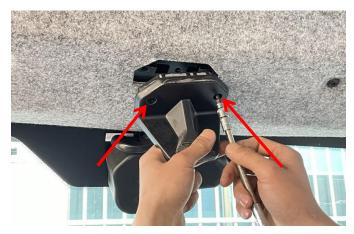

2. Use the matching screws to fix the mounting base on the original roof, and finally install the rearview mirror back on the mounting base. As the picture shows: