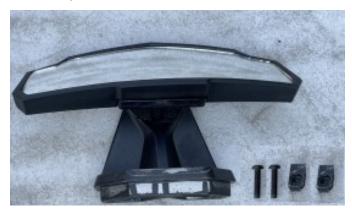

### Product picture

1. First, take out the two steel clips from the product accessories package, and insert them into the reserved holes of the original vehicle, and then remove the mirror from the mounting base. As the picture shows: