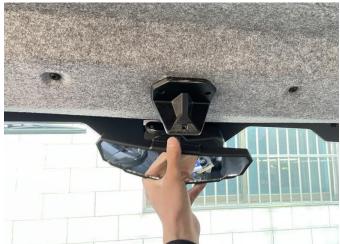

### Product picture

1. First, take out the two steel clips from the product accessories package, and insert them into the reserved holes of the original vehicle, and then remove the mirror from the mounting base. As the picture shows: