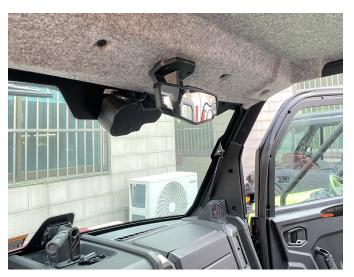

# Center Rearview Mirror Kit for Polaris XPEDITION XP/ADV 2024

ZP-YJ-030505-024

3. The installation is complete.

**Note:** Please refer to the installation video in the Amazon listing before your installation, or contact the seller for the installation video.