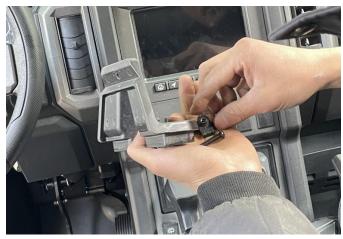

2. Use the matching screws to fix the mounting base on the original roof, and finally install the rearview mirror back on the mounting base. As the picture shows: