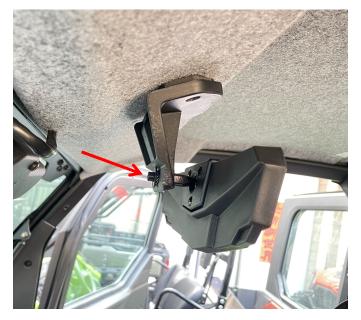

2. Use the matching screws to fix the mounting base on the original roof, and finally install the rearview mirror back on the mounting base. As the picture shows: