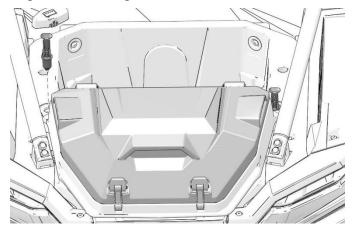

## INSTALLATION INSTRUCTIONS

Note: Shift vehicle transmission into "PARK". Turn key to "OFF" position and remove from vehicle.

1. Install pre-assembled storage box in rear-most part of cargo box. Move front of storage box under lip of cargo box and make sure Lock & Ride storage box holes are aligned with mounting holes in rear box.

2. Install two Lock & Ride assemblies in two aligned mounting holes.

3. Lock & Ride assemblies may need adjustment. Tighten or loosen bottom nut depending on fitment.

4. Make sure Lock & Ride assemblies are fully seated before closing top lever and securing storage box.