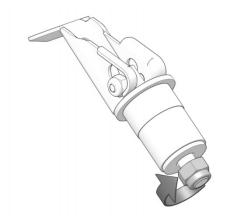

2. Install two Lock & Ride assemblies in two aligned mounting holes.

3. Lock & Ride assemblies may need adjustment. Tighten or loosen bottom nut depending on fitment.

4. Make sure Lock & Ride assemblies are fully seated before closing top lever and securing storage box.