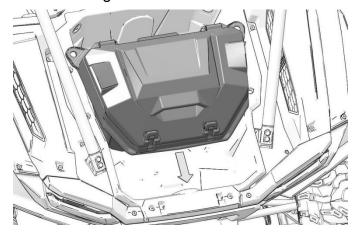

## INSTALLATION INSTRUCTIONS

Note: Shift vehicle transmission into "PARK". Turn key to "OFF" position and remove from vehicle.

1. Install pre-assembled storage box in rear-most part of cargo box. Move front of storage box under lip of cargo box and make sure Lock & Ride storage box holes are aligned with mounting holes in rear box.