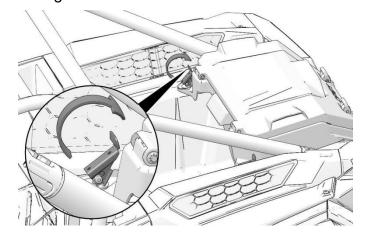

2. Install two Lock & Ride assemblies in two aligned mounting holes.

3. Lock & Ride assemblies may need adjustment. Tighten or loosen bottom nut depending on fitment.

4. Make sure Lock & Ride assemblies are fully seated before closing top lever and securing storage box.