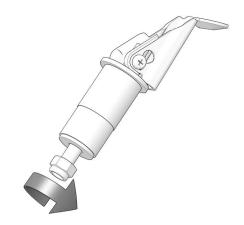

3. Install two Lock & Ride assemblies in two aligned mounting holes.

4. Lock & Ride assemblies may need adjustment. Tighten or loosen bottom nuts depending on fitment.

5. Make sure Lock & Ride assemblies are fully seated before closing top lever and securing storage box.