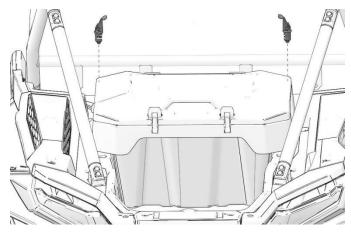

3. Install two Lock & Ride assemblies in two aligned mounting holes.

4. Lock & Ride assemblies may need adjustment. Tighten or loosen bottom nuts depending on fitment.

5. Make sure Lock & Ride assemblies are fully seated before closing top lever and securing storage box.