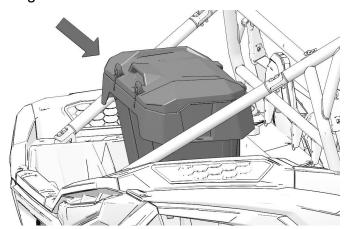

### INSTALLATION INSTRUCTIONS

Note: Shift vehicle transmission into "PARK". Turn key to "OFF" position and remove from vehicle.

1. Place storage box in forward-most section of cargo box.

2. Move front of storage box to align Lock & Ride holes in storage box with those in cargo box.