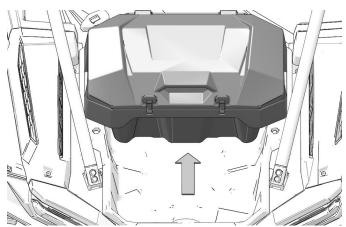

### INSTALLATION INSTRUCTIONS

Note: Shift vehicle transmission into "PARK". Turn key to "OFF" position and remove from vehicle.

1. Place storage box in forward-most section of cargo box.

2. Move front of storage box to align Lock & Ride holes in storage box with those in cargo box.