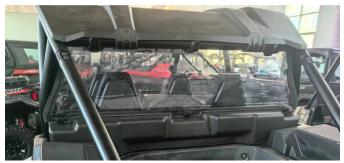

## INSTALLATION INSTRUCTIONS

Product picture

1. Insert the plastic part 2 into the rear frame as shown in the picture as above:

2. Install the rear windshield 1 on the plastic part 2, and lock the top three quick release devices:

# Rear Windshield for Polaris RZR XP 1000 2024

**Note:** Please refer to the installation video in the Amazon listing before your installation, or contact the seller for the installation video.