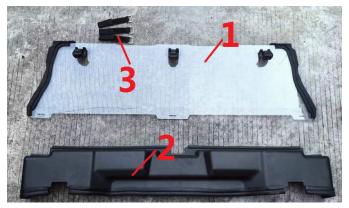

## INSTALLATION INSTRUCTIONS

Product picture

1. Insert the plastic part 2 into the rear frame as shown in the picture as above:

2. Install the rear windshield 1 on the plastic part 2, and lock the top three quick release devices:

3. Connect the lower end of the rear windshield with the vehicle frame with three small straps, and the installation is completed.