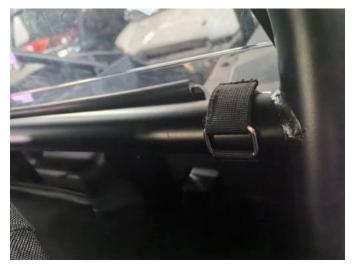

3. Connect the lower end of the rear windshield with the vehicle frame with three small straps, and the installation is completed.