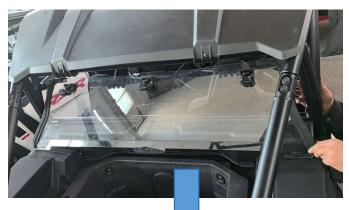

## INSTALLATION INSTRUCTIONS

Product picture

1. Insert the plastic part 2 into the rear frame as shown in the picture as above:

2. Install the rear windshield 1 on the plastic part 2, and lock the top three quick release devices: