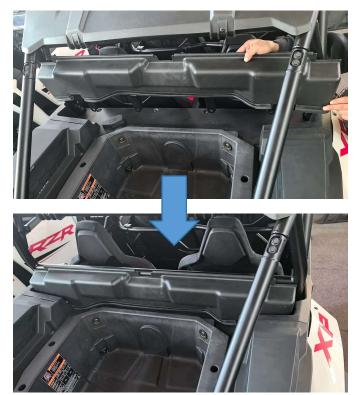

## INSTALLATION INSTRUCTIONS

Product picture

1. Insert the plastic part 2 into the rear frame as shown in the picture as above:

2. Install the rear windshield 1 on the plastic part 2, and lock the top three quick release devices: