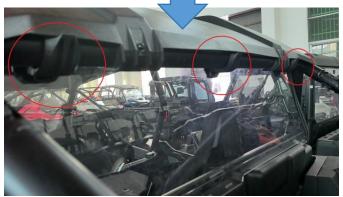

## INSTALLATION INSTRUCTIONS

Product picture

1. Insert the plastic part 2 into the rear frame as shown in the picture as above:

2. Install the rear windshield 1 on the plastic part 2, and lock the top three quick release devices: