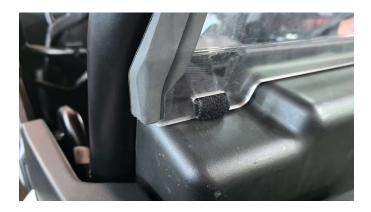

## INSTALLATION INSTRUCTIONS

Product picture

1. Insert the plastic part 2 into the rear frame as shown in the picture as above:

2. Install the rear windshield 1 on the plastic part 2, and lock the top three quick release devices: