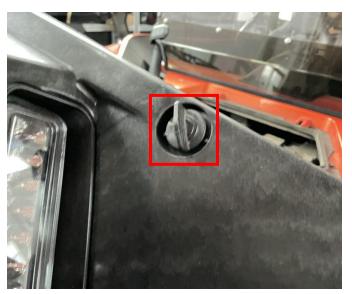

## INSTALLATION INSTRUCTIONS

- 1. Shift vehicle transmission into "PARK". Turn key to "OFF" position and remove from vehicle.
- 2. Remove the original front hood of the vehicle first, and then remove the hood clips from old and install them on the new hood scoop. As the picture shows: