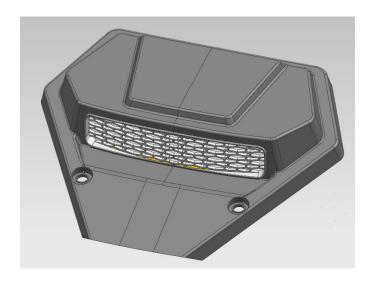

## Sport Hood Scoop with Mesh for CFMOTO ZFORCE 950

ZP-YJ-031203-002



## **BEFORE YOU BEGIN**

Read these instructions and check to be sure all parts and tools are accounted. Please retain these installation instructions for future reference.

This *Sport Hood Scoop with Mesh* is exclusively designed for your vehicle. Please read the installation instructions thoroughly before beginning. Installation is easier if the vehicle is clean and free of debris.

## **PRODUCT**



## INSTALLATION INSTRUCTIONS

- 1. Shift vehicle transmission into "PARK". Turn key to "OFF" position and remove from vehicle.
- 2. Remove the original front hood of the vehicle first, and then remove the hood clips from old and install them on the new hood scoop. As the picture shows:





3. Put the hood back on the vehicle and fasten the hood clips. The installation is complete.



**Note:** Please refer to the installation video in the Amazon listing before your installation, or contact the seller for the installation video.