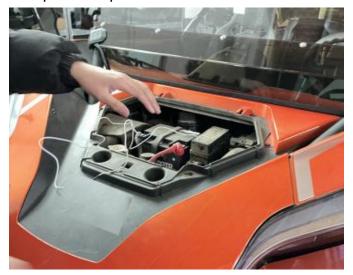

## INSTALLATION INSTRUCTIONS

- 1. Shift vehicle transmission into "PARK". Turn key to "OFF" position and remove from vehicle.
- 2. Remove the original front hood of the vehicle first, and then remove the hood clips from old and install them on the new hood scoop. As the picture shows: