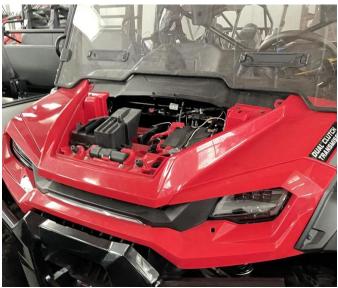

## **BEFORE YOU BEGIN**

Read these instructions and check to be sure all parts and tools are accounted. Please retain these installation instructions for future reference.

This *Sport Hood Scoop with Mesh* is exclusively designed for your vehicle. Please read the installation instructions thoroughly before beginning. Installation is easier if the vehicle is clean and free of debris.