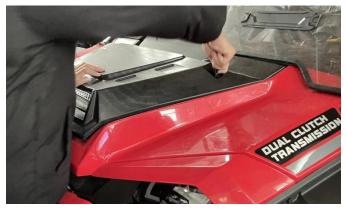

3. Put the cover back on the vehicle and fasten the hood clips.

4. The installation is complete.

**Note:** Please refer to the installation video in the Amazon listing before your installation, or contact the seller for the installation video.