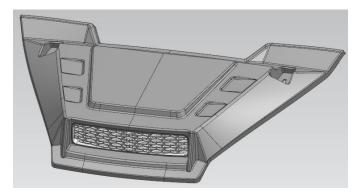

## **BEFORE YOU BEGIN**

Read these instructions and check to be sure all parts and tools are accounted. Please retain these installation instructions for future reference.

This *Sport Hood Scoop with Mesh* is exclusively designed for your vehicle. Please read the installation instructions thoroughly before beginning. Installation is easier if the vehicle is clean and free of debris.

## PRODUCT



## INSTALLATION INSTRUCTIONS

 Shift vehicle transmission into "PARK". Turn key to "OFF" position and remove from vehicle.
Remove the original front cover of the vehicle first, and then move the hood clips to the new cover. As the picture shows:





3. Put the cover back on the vehicle and fasten the hood clips.



4. The installation is complete.



**Note:** Please refer to the installation video in the Amazon listing before your installation, or contact the seller for the installation video.