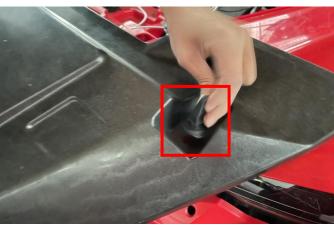

## INSTALLATION INSTRUCTIONS

 Shift vehicle transmission into "PARK". Turn key to "OFF" position and remove from vehicle.
Remove the original front cover of the vehicle first, and then move the hood clips to the new cover. As the picture shows: