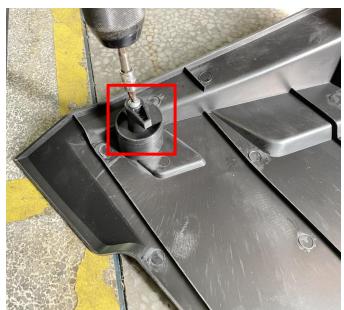

### INSTALLATION INSTRUCTIONS

- 1. Shift vehicle transmission into "PARK". Turn key to "OFF" position and remove from vehicle.
- 2. Remove the original front hood of the vehicle first, and then remove the hood clips from old and install them on the new hood scoop. As the picture shows: