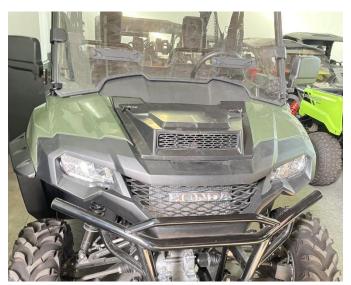

3. Put the hood back on the vehicle and fasten the hood clips. The installation is complete.