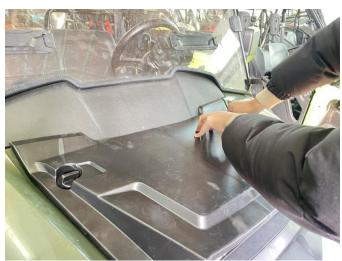

### INSTALLATION INSTRUCTIONS

- 1. Shift vehicle transmission into "PARK". Turn key to "OFF" position and remove from vehicle.
- 2. Remove the original front hood of the vehicle first, and then remove the hood clips from old and install them on the new hood scoop. As the picture shows:

3. Put the hood back on the vehicle and fasten the hood clips. The installation is complete.