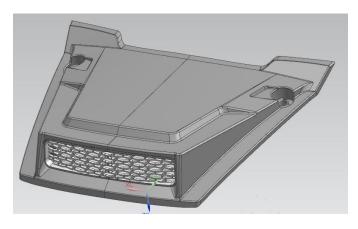

## Sport Hood Scoop with Mesh for Honda Pioneer 700

#### ZP-YJ-030903-016



### **BEFORE YOU BEGIN**

Read these instructions and check to be sure all parts and tools are accounted. Please retain these installation instructions for future reference.

This *Sport Hood Scoop with Mesh* is exclusively designed for your vehicle. Please read the installation instructions thoroughly before beginning. Installation is easier if the vehicle is clean and free of debris.

#### **PRODUCT**



### INSTALLATION INSTRUCTIONS

- 1. Shift vehicle transmission into "PARK". Turn key to "OFF" position and remove from vehicle.
- 2. Remove the original front hood of the vehicle first, and then remove the hood clips from old and install them on the new hood scoop. As the picture shows:





3. Put the hood back on the vehicle and fasten the hood clips. The installation is complete.



# Sport Hood Scoop with Mesh for Honda Pioneer 700

## ZP-YJ-030903-016





**Note:** Please refer to the installation video in the Amazon listing before your installation, or contact the seller for the installation video.