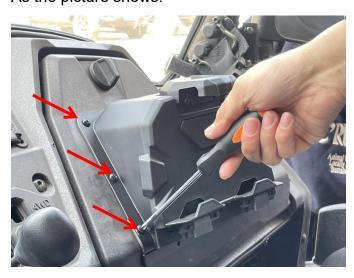

#### INSTALLATION INSTRUCTIONS

1. Shift vehicle transmission into "PARK". Turn key to "OFF" position and remove from vehicle.
2. Place the navigation bracket on the passenger instrument and secure it with the self-tapping screws provided with the product. As the picture shows: