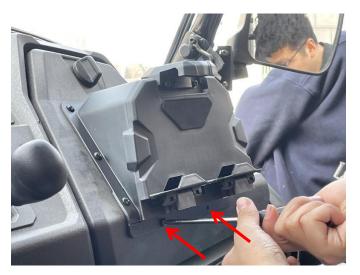

#### INSTALLATION INSTRUCTIONS

1. Shift vehicle transmission into "PARK". Turn key to "OFF" position and remove from vehicle.
2. Place the navigation bracket on the passenger instrument and secure it with the self-tapping screws provided with the product. As the picture shows: