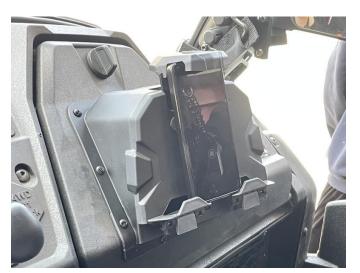

3. Attach the thick sponge strip in the accessory bag to the bottom of the phone clip, and the thin sponge strip to the plate. As the picture shows:

# ZP-YJ-030908-006

4. The installation is complete.

**Note:** Please refer to the installation video in the Amazon listing before your installation, or contact the seller for the installation video.