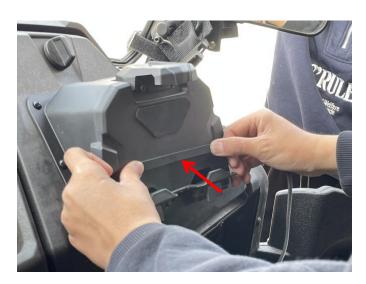

#### INSTALLATION INSTRUCTIONS

1. Shift vehicle transmission into "PARK". Turn key to "OFF" position and remove from vehicle.
2. Place the navigation bracket on the passenger instrument and secure it with the self-tapping screws provided with the product. As the picture shows: