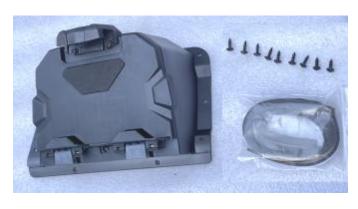

## Tablet Phone Holder for Honda Pioneer 700





### **BEFORE YOU BEGIN**

Read these instructions and check to be sure all parts and tools are accounted. Please retain these installation instructions for future reference.

This *Tablet Phone Holder* is exclusively designed for your vehicle. Please read the installation instructions thoroughly before beginning. Installation is easier if the vehicle is clean and free of debris.

#### PRODUCT AND ACCESSORIES



#### INSTALLATION INSTRUCTIONS

1. Shift vehicle transmission into "PARK". Turn key to "OFF" position and remove from vehicle.
2. Place the navigation bracket on the passenger instrument and secure it with the self-tapping screws provided with the product. As the picture shows:





3. Attach the thick sponge strip in the accessory bag to the bottom of the phone clip, and the thin sponge strip to the plate. As the picture shows:



# **Tablet Phone Holder for Honda Pioneer 700**

# ZP-YJ-030908-006





4. The installation is complete.







**Note:** Please refer to the installation video in the Amazon listing before your installation, or contact the seller for the installation video.