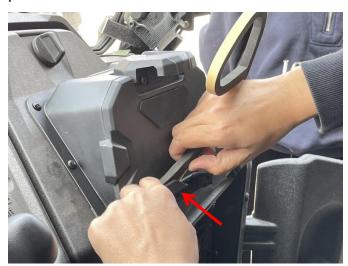

3. Attach the thick sponge strip in the accessory bag to the bottom of the phone clip, and the thin sponge strip to the plate. As the picture shows: