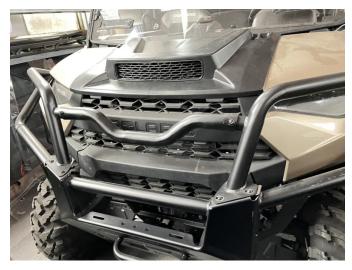

2. Install the new turbo hood on the vehicle, lock the switches. The installation finished. As the picture shows:

**Note:** Please refer to the installation video in the Amazon listing before your installation, or contact the seller for the installation video.