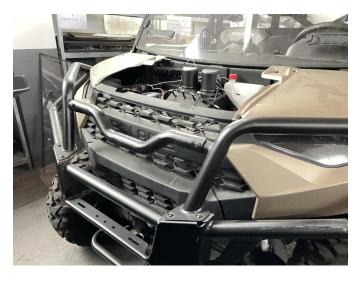

### INSTALLATION INSTRUCTIONS

Note: Shift vehicle transmission into "PARK". Turn key to "OFF" position and remove from vehicle.

Product picture

1. First remove the original hood, then take out the new turbo hood, and transfer the hood switches to the new hood. As the picture shows: