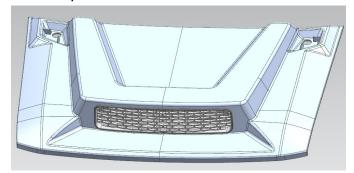

### INSTALLATION INSTRUCTIONS

Note: Shift vehicle transmission into "PARK". Turn key to "OFF" position and remove from vehicle.

Product picture

1. First remove the original hood, then take out the new turbo hood, and transfer the hood switches to the new hood. As the picture shows: