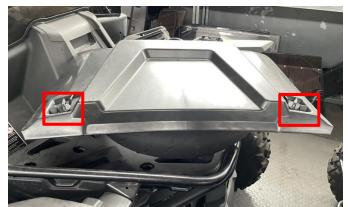

### INSTALLATION INSTRUCTIONS

Note: Shift vehicle transmission into "PARK". Turn key to "OFF" position and remove from vehicle.

Product picture

1. First remove the original hood, then take out the new turbo hood, and transfer the hood switches to the new hood. As the picture shows: