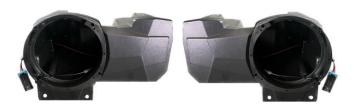

## INSTALLATION INSTRUCTIONS

Product picture

1. First remove the rear seat of the original vehicle for subsequent installation. Then unscrew the screws on the original vehicle. As the picture shows:

2. Thread the wiring harness of the speaker pod from the surface gap of the original vehicle to the bottom of the vehicle, and connect it with the plug-in reserved for the original vehicle, and finally use the original screws to fix the speaker pod. (The other side of the speaker pod can be installed in the same way). As the picture shows:

## Sport Speaker Pods for Polaris RZR XP 1000 2024

**Note:** Please refer to the installation video in the Amazon listing before your installation, or contact the seller for the installation video.

3. Installation completed.