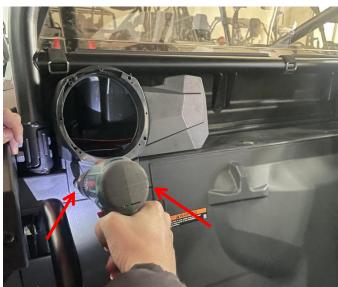

## INSTALLATION INSTRUCTIONS

Product picture

1. First remove the rear seat of the original vehicle for subsequent installation. Then unscrew the screws on the original vehicle. As the picture shows:

2. Thread the wiring harness of the speaker pod from the surface gap of the original vehicle to the bottom of the vehicle, and connect it with the plug-in reserved for the original vehicle, and finally use the original screws to fix the speaker pod. (The other side of the speaker pod can be installed in the same way). As the picture shows: