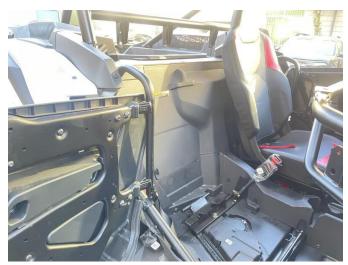

## INSTALLATION INSTRUCTIONS

Product picture

1. First remove the rear seat of the original vehicle for subsequent installation. Then unscrew the screws on the original vehicle. As the picture shows:

2. Thread the wiring harness of the speaker pod from the surface gap of the original vehicle to the bottom of the vehicle, and connect it with the plug-in reserved for the original vehicle, and finally use the original screws to fix the speaker pod. (The other side of the speaker pod can be installed in the same way). As the picture shows: