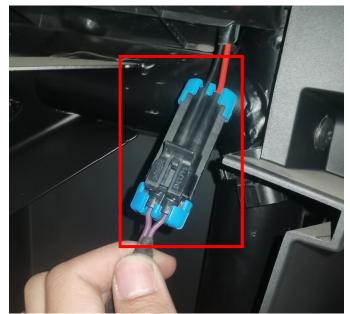

## INSTALLATION INSTRUCTIONS

Product picture

1. First remove the rear seat of the original vehicle for subsequent installation. Then unscrew the screws on the original vehicle. As the picture shows:

2. Thread the wiring harness of the speaker pod from the surface gap of the original vehicle to the bottom of the vehicle, and connect it with the plug-in reserved for the original vehicle, and finally use the original screws to fix the speaker pod. (The other side of the speaker pod can be installed in the same way). As the picture shows: