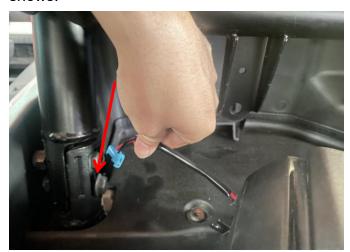

## INSTALLATION INSTRUCTIONS

Product picture

1. First remove the rear seat of the original vehicle for subsequent installation. Then unscrew the screws on the original vehicle. As the picture shows:

2. Thread the wiring harness of the speaker pod from the surface gap of the original vehicle to the bottom of the vehicle, and connect it with the plug-in reserved for the original vehicle, and finally use the original screws to fix the speaker pod. (The other side of the speaker pod can be installed in the same way). As the picture shows: