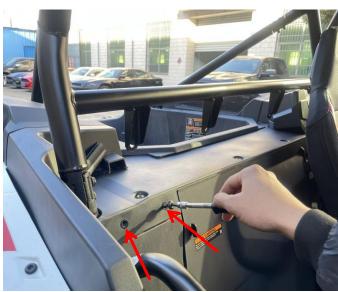

## INSTALLATION INSTRUCTIONS

Product picture

1. First remove the rear seat of the original vehicle for subsequent installation. Then unscrew the screws on the original vehicle. As the picture shows:

2. Thread the wiring harness of the speaker pod from the surface gap of the original vehicle to the bottom of the vehicle, and connect it with the plug-in reserved for the original vehicle, and finally use the original screws to fix the speaker pod. (The other side of the speaker pod can be installed in the same way). As the picture shows: