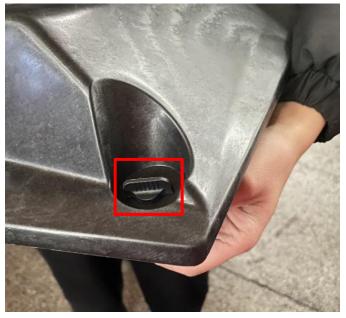

2. Install the new hood onto the vehicle and complete the installation. As the picture shows:

**Note:** Please refer to the installation video in the Amazon listing before your installation, or contact the seller for the installation video.