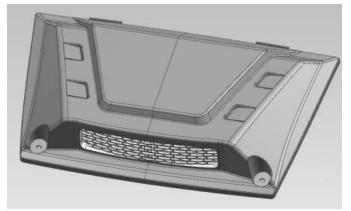

### INSTALLATION INSTRUCTIONS

Note: Shift vehicle transmission into "PARK". Turn key to "OFF" position and remove from vehicle.

Product picture

1. First, remove the original vehicle hood and move the hood clip onto the new hood. As the picture shows: