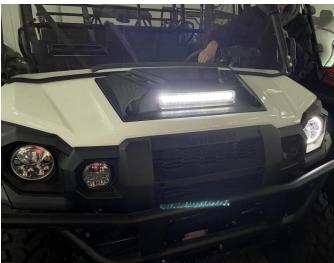

hood back into the original vehicle by tightening the installation clip. As the picture shows:

4. Installation finished.

# Hood Scoop with LED Spot Light for Kawasaki Mule Pro FXT

**Note:** Please refer to the installation video in the Amazon listing before your installation, or contact the seller for the installation video.