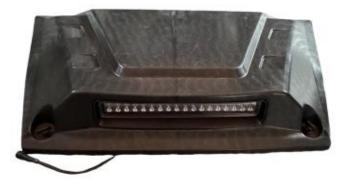

### Hood Scoop with LED Spot Light for Kawasaki Mule Pro FXT

ZP-YJ-031003-014

#### INSTALLATION INSTRUCTIONS

Note: Shift vehicle transmission into "PARK". Turn key to "OFF" position and remove from vehicle.

Product picture

1. First, remove the original vehicle hood and move the hood clip onto the new hood. As the picture shows: