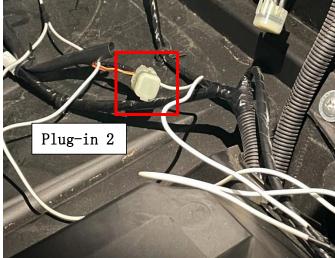

2. Take out the two extension cables from the accessory package and connect one end of each extension cable to the two plug-in wire harnesses reserved in the original vehicle hood (plug-in 1 is connected to the yellow brown wire, plug-in 2 is connected to the black wire). First, disconnect the rear half of the wiring harness connector on the hood spotlight and connect it to the other end of the two extension cables (the extension cable of plug-in 2 is connected to the black wire, and the extension cable of plug-in 1 is connected to the red wire). All wiring harness interfaces need to be insulated and protected. As the picture shows: