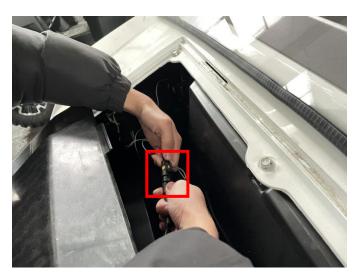

## Hood Scoop with LED Spot Light for Kawasaki Mule Pro FXT

ZP-YJ-031003-014

3. Reconnect the wiring harness plug that has been connected to the power cord to the spotlight wiring harness, and then install the

hood back into the original vehicle by tightening the installation clip. As the picture shows:

4. Installation finished.