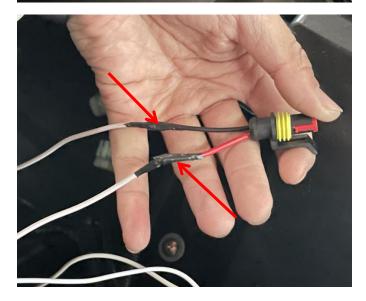

2. Take out the two extension cables from the accessory package and connect one end of each extension cable to the two plug-in wire harnesses reserved in the original vehicle hood (plug-in 1 is connected to the yellow brown wire, plug-in 2 is connected to the black wire). First, disconnect the rear half of the wiring harness connector on the hood spotlight and connect it to the other end of the two extension cables (the extension cable of plug-in 2 is connected to the black wire, and the extension cable of plug-in 1 is connected to the red wire). All wiring harness interfaces need to be insulated and protected. As the picture shows: