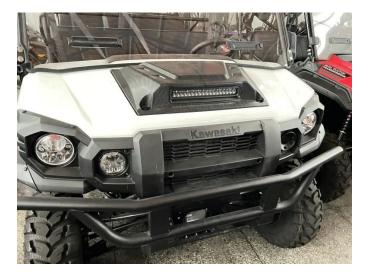

hood back into the original vehicle by tightening the installation clip. As the picture shows:

4. Installation finished.

# Hood Scoop with LED Spot Light for Kawasaki Mule Pro FXT

**Note:** Please refer to the installation video in the Amazon listing before your installation, or contact the seller for the installation video.