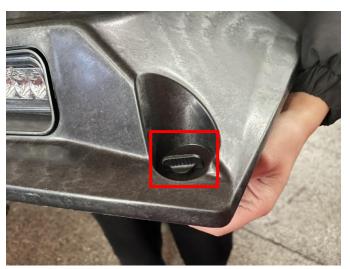

2. Take out the two extension cables from the accessory package and connect one end of each extension cable to the two plug-in wire harnesses reserved in the original vehicle hood (plug-in 1 is connected to the yellow brown wire, plug-in 2 is connected to the black wire). First, disconnect the rear half of the wiring harness connector on the hood spotlight and connect it to the other end of the two extension cables (the extension cable of plug-in 2 is connected to the black wire, and the extension cable of plug-in 1 is connected to the red wire). All wiring harness interfaces need to be insulated and protected. As the picture shows: