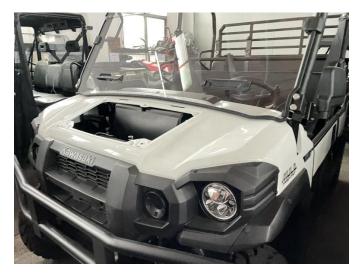

#### INSTALLATION INSTRUCTIONS

Note: Shift vehicle transmission into "PARK". Turn key to "OFF" position and remove from vehicle.

Product picture

1. First, remove the original vehicle hood and move the hood clip onto the new hood. As the picture shows: