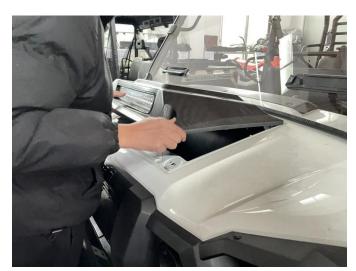

#### INSTALLATION INSTRUCTIONS

Note: Shift vehicle transmission into "PARK". Turn key to "OFF" position and remove from vehicle.

Product picture

1. First, remove the original vehicle hood and move the hood clip onto the new hood. As the picture shows: