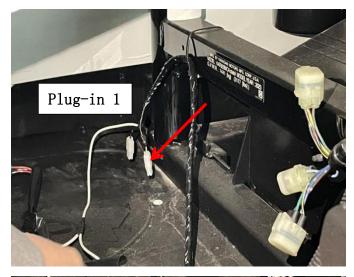

2. Take out the two extension cables from the accessory package and connect one end of each extension cable to the two plug-in wire harnesses reserved in the original vehicle hood (plug-in 1 is connected to the yellow brown wire, plug-in 2 is connected to the black wire). First, disconnect the rear half of the wiring harness connector on the hood spotlight and connect it to the other end of the two extension cables (the extension cable of plug-in 2 is connected to the black wire, and the extension cable of plug-in 1 is connected to the red wire). All wiring harness interfaces need to be insulated and protected. As the picture shows: