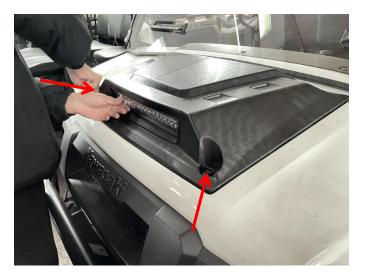

#### INSTALLATION INSTRUCTIONS

Note: Shift vehicle transmission into "PARK". Turn key to "OFF" position and remove from vehicle.

Product picture

1. First, remove the original vehicle hood and move the hood clip onto the new hood. As the picture shows:

2. Take out the two extension cables from the accessory package and connect one end of each extension cable to the two plug-in wire harnesses reserved in the original vehicle hood (plug-in 1 is connected to the yellow brown wire, plug-in 2 is connected to the black wire). First, disconnect the rear half of the wiring harness connector on the hood spotlight and connect it to the other end of the two extension cables (the extension cable of plug-in 2 is connected to the black wire, and the extension cable of plug-in 1 is connected to the red wire). All wiring harness interfaces need to be insulated and protected. As the picture shows: