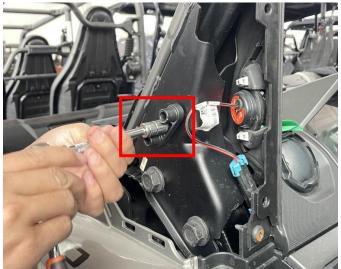

3. Fix the base support of the mirror to the A-pillar with M6\*20 screws, reinstall the A-pillar guard plate and secure the buckle. Finally fix the mirror to the base support with M8\*45 screws. (The other side mirror is installed in the same way as above). As the picture shows: