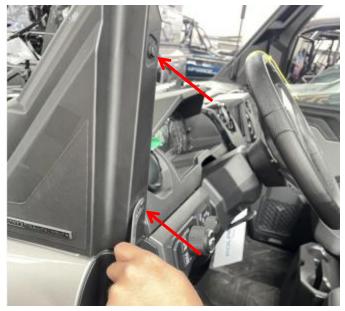

## **INSTALLATION INSTRUCTIONS**

1. Shift vehicle transmission into "PARK". Turn key to "OFF" position and remove from vehicle. 2. First, pry off the buckle fixing the A-pillar guard plate and remove the plate. Find the two dimples reserved on the guard plate, and Then use the tool to drill a circular hole with a diameter of 15mm from the center of each dimple. As the picture shows: