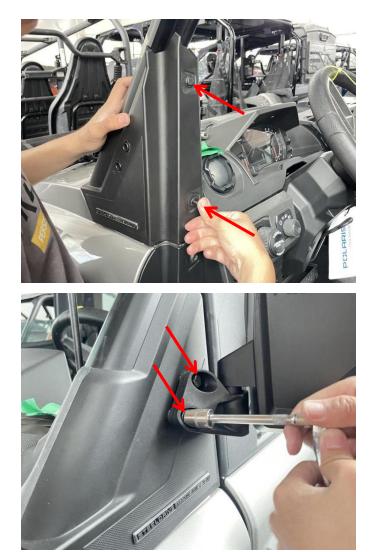

## **INSTALLATION INSTRUCTIONS**

1. Shift vehicle transmission into "PARK". Turn key to "OFF" position and remove from vehicle. 2. First, pry off the buckle fixing the A-pillar guard plate and remove the plate. Find the two dimples reserved on the guard plate, and Then use the tool to drill a circular hole with a diameter of 15mm from the center of each dimple. As the picture shows: