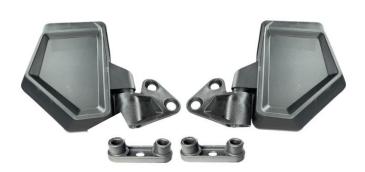

## ROPS-Mounted Side Mirrors for Polaris Ranger XD 1500

#### ZP-YJ-030505-028

## **BEFORE YOU BEGIN**

Read these instructions and check to be sure all parts and tools are accounted. Please retain these installation instructions for future reference.

This ROPS-*Mounted Side Mirror* is exclusively designed for your vehicle. Please read the installation instructions thoroughly before beginning. Installation is easier if the vehicle is clean and free of debris.

#### PRODUCT



## **INSTALLATION INSTRUCTIONS**

1. Shift vehicle transmission into "PARK". Turn key to "OFF" position and remove from vehicle. 2. First, pry off the buckle fixing the A-pillar guard plate and remove the plate. Find the two dimples reserved on the guard plate, and Then use the tool to drill a circular hole with a diameter of 15mm from the center of each dimple. As the picture shows:





3. Fix the base support of the mirror to the A-pillar with M6\*20 screws, reinstall the A-pillar guard plate and secure the buckle. Finally fix the mirror to the base support with M8\*45 screws. (The other side mirror is installed in the same way as above). As the picture shows:





# ROPS-Mounted Side Mirrors for Polaris Ranger XD 1500

#### ZP-YJ-030505-028

SAUT VS





**Note:** Please refer to the