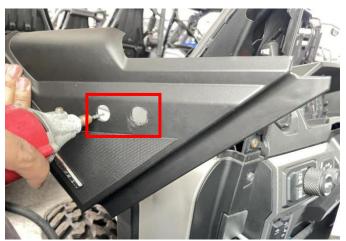

## **INSTALLATION INSTRUCTIONS**

1. Shift vehicle transmission into "PARK". Turn key to "OFF" position and remove from vehicle. 2. First, pry off the buckle fixing the A-pillar guard plate and remove the plate. Find the two dimples reserved on the guard plate, and Then use the tool to drill a circular hole with a diameter of 15mm from the center of each dimple. As the picture shows: