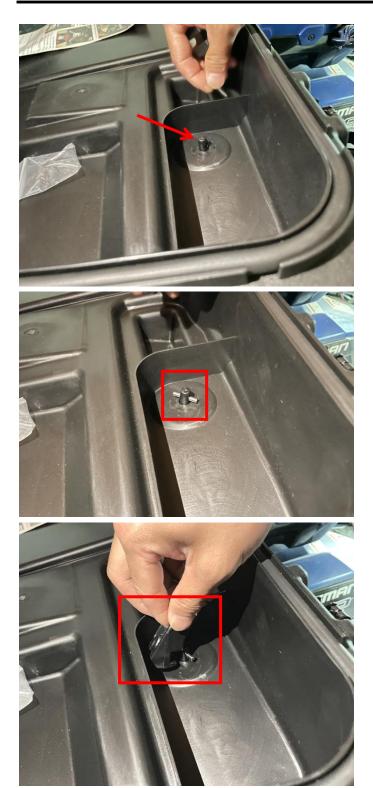

SAUT

3. Remove the original latch kit from the vehicle. Thread the new anchor rod through the bottom of the storage box to the surface, then thread the matching retaining pins through the hole in the anchor rod, and finally hook the latches onto the retaining pins. As shown in the picture: