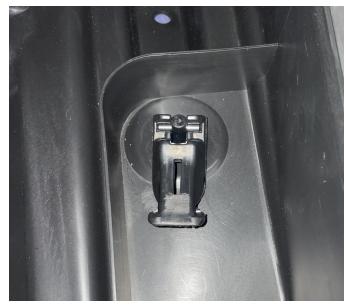

SAUT

3. Remove the original latch kit from the vehicle. Thread the new anchor rod through the bottom of the storage box to the surface, then thread the matching retaining pins through the hole in the anchor rod, and finally hook the latches onto the retaining pins. As shown in the picture: