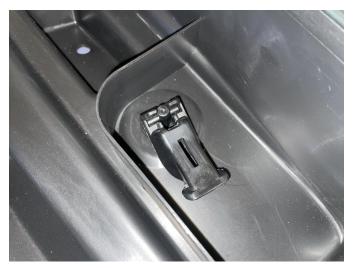

SAUT

3. Remove the original latch kit from the vehicle. Thread the new anchor rod through the bottom of the storage box to the surface, then thread the matching retaining pins through the hole in the anchor rod, and finally hook the latches onto the retaining pins. As shown in the picture: