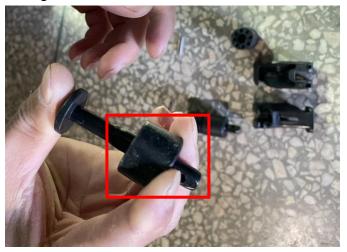

### **INSTALLATION INSTRUCTIONS**

 Shift vehicle transmission into "PARK". Turn key to "OFF" position and remove from vehicle.
First, put two cylindrical limit posts into the fixing rod (The one without holes on the surface first, and then the one with holes). As shown in the figure: