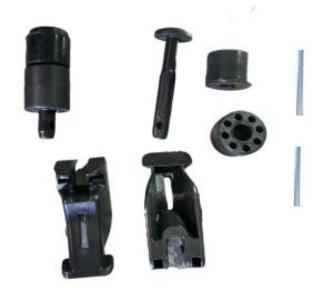

## Front Storage Rack Latch Hinge Kit for Polaris Sportsman Scrambler 550 850 1000 ZP-YJ-030503-145

#### **BEFORE YOU BEGIN**

Read these instructions and check to be sure all parts and tools are accounted. Please retain these installation instructions for future reference.

This *Front Storage Rack Latch Hinge Kit* is exclusively designed for your vehicle. Please read the installation instructions thoroughly before beginning. Installation is easier if the vehicle is clean and free of debris.

#### **PRODUCT AND ACCESSORIES**



### **INSTALLATION INSTRUCTIONS**

 Shift vehicle transmission into "PARK". Turn key to "OFF" position and remove from vehicle.
First, put two cylindrical limit posts into the fixing rod (The one without holes on the surface first, and then the one with holes). As shown in the figure:





SAUT

3. Remove the original latch kit from the vehicle. Thread the new anchor rod through the bottom of the storage box to the surface, then thread the matching retaining pins through the hole in the anchor rod, and finally hook the latches onto the retaining pins. As shown in the picture:

# Front Storage Rack Latch Hinge Kit for Polaris Sportsman Scrambler 550 850 1000 ZP-YJ-030503-145







4. The installation is complete.



**Note:** Please refer to the installation video in the Amazon listing b