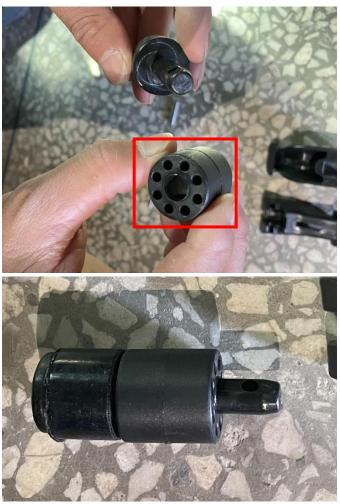

### **INSTALLATION INSTRUCTIONS**

 Shift vehicle transmission into "PARK". Turn key to "OFF" position and remove from vehicle.
First, put two cylindrical limit posts into the fixing rod (The one without holes on the surface first, and then the one with holes). As shown in the figure: