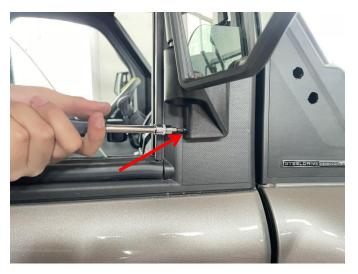

3. The mounting base of the mirror is stuck in the circular hole just cut. (If it is not stuck, the circular hole can continue to expand outward until it reaches the appropriate size), and use M8\*25 screws to fix it. As the picture shows:

## Door-Mounted Side Mirrors for Polaris Ranger XD 1500

ZP-YJ-030505-027

4. Finally, clamp the corresponding side of the mirror down on the base, and then use M4\*12 self-tapping screws to fix it (the other side of the mirror is installed in the same way as above). As the picture shows: