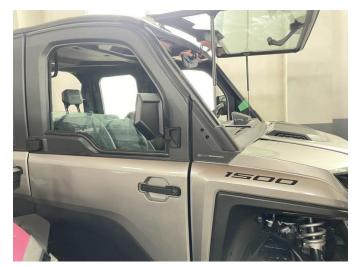

erved for installing the mirror on the door panel. Then
- installing the mirror on the door panel. Then use the tool to drill a circular hole with a diameter of 12mm from the center of the dimple. As the picture shows:

3. The mounting base of the mirror is stuck in the circular hole just cut. (If it is not stuck, the circular hole can continue to expand outward until it reaches the appropriate size), and use M8\*25 screws to fix it. As the picture shows:





## Door-Mounted Side Mirrors for Polaris Ranger XD 1500

ZP-YJ-030505-027





4. Finally, clamp the corresponding side of the mirror down on the base, and then use M4\*12 self-tapping screws to fix it (the other side of the mirror is installed in the same way as above). As the picture shows:







5. The installation is complete.



# Door-Mounted Side Mirrors for Polaris Ranger XD 1500

ZP-YJ-030505-027





**Note:** Please refer to the installation video in the Amazon listing before your installation, or contact the seller for the installation video.