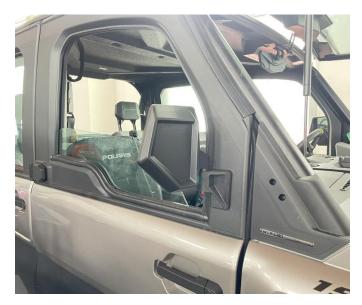

r on the door panel. Then use the tool to drill a circular hole with a diameter of 12mm from the center of the dimple. As the picture shows:

3. The mounting base of the mirror is stuck in the circular hole just cut. (If it is not stuck, the circular hole can continue to expand outward until it reaches the appropriate size), and use M8\*25 screws to fix it. As the picture shows:





## Door-Mounted Side Mirrors for Polaris Ranger XD 1500

ZP-YJ-030505-027





4. Finally, clamp the corresponding side of the mirror down on the base, and then use M4\*12 self-tapping screws to fix it (the other side of the mirror is installed in the same way as above). As the picture shows:







5. The installation is complete.



# Door-Mounted Side Mirrors for Polaris Ranger XD 1500

ZP-YJ-030505-027





**Note:** Please refer to the installation video in the Amazon listing before your installation, or contact the seller for the installation video.