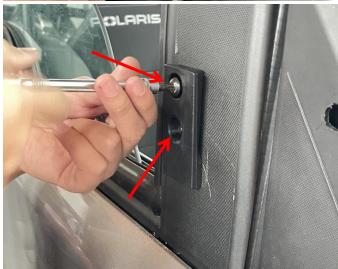

3. The mounting base of the mirror is stuck in the circular hole just cut. (If it is not stuck, the circular hole can continue to expand outward until it reaches the appropriate size), and use M8\*25 screws to fix it. As the picture shows: