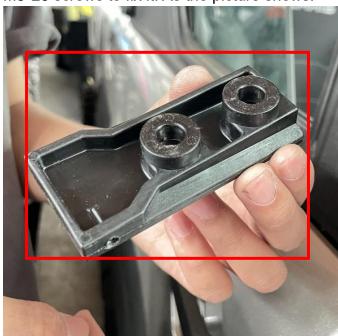

#### **PRODUCT**

INSTALLATION INSTRUCTIONS

- 1. Shift vehicle transmission into "PARK". Turn key to "OFF" position and remove from vehicle.

  2. First, find the two dimples reserved for installing the mirror on the door panel. Then
- installing the mirror on the door panel. Then use the tool to drill a circular hole with a diameter of 12mm from the center of the dimple. As the picture shows: