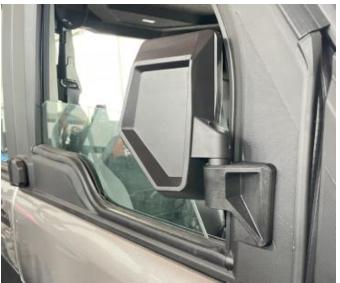

2. First, find the two dimples reserved for installing the mirror on the door panel. Then
- installing the mirror on the door panel. Then use the tool to drill a circular hole with a diameter of 12mm from the center of the dimple. As the picture shows:

3. The mounting base of the mirror is stuck in the circular hole just cut. (If it is not stuck, the circular hole can continue to expand outward until it reaches the appropriate size), and use M8\*25 screws to fix it. As the picture shows:





## Door-Mounted Side Mirrors for Polaris Ranger XD 1500

ZP-YJ-030505-027





4. Finally, clamp the corresponding side of the mirror down on the base, and then use M4\*12 self-tapping screws to fix it (the other side of the mirror is installed in the same way as above). As the picture shows:







5. The installation is complete.



# Door-Mounted Side Mirrors for Polaris Ranger XD 1500

ZP-YJ-030505-027





**Note:** Please refer to the installation video in the Amazon listing before your installation, or contact the seller for the installation video.