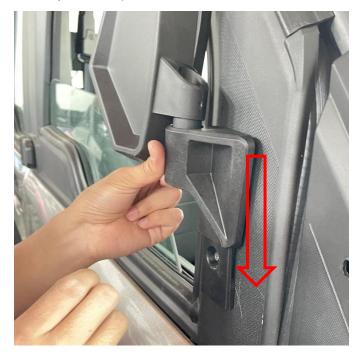

#### **PRODUCT**

INSTALLATION INSTRUCTIONS

- 1. Shift vehicle transmission into "PARK". Turn key to "OFF" position and remove from vehicle.

  2. First, find the two dimples reserved for installing the mirror on the door panel. Then
- installing the mirror on the door panel. Then use the tool to drill a circular hole with a diameter of 12mm from the center of the dimple. As the picture shows:

3. The mounting base of the mirror is stuck in the circular hole just cut. (If it is not stuck, the circular hole can continue to expand outward until it reaches the appropriate size), and use M8\*25 screws to fix it. As the picture shows: