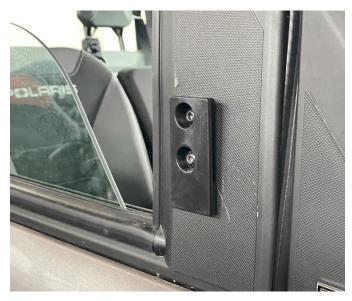

## Door-Mounted Side Mirrors for Polaris Ranger XD 1500

ZP-YJ-030505-027

4. Finally, clamp the corresponding side of the mirror down on the base, and then use M4\*12 self-tapping screws to fix it (the other side of the mirror is installed in the same way as above). As the picture shows: