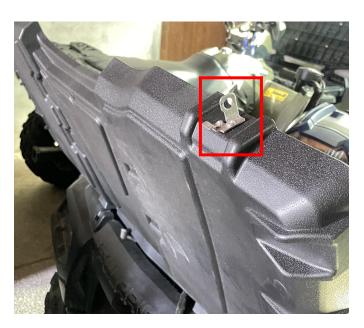

## INSTALLATION INSTRUCTIONS

- 1. Shift vehicle transmission into "PARK". Turn key to "OFF" position and remove from vehicle.
- 2. Pry off the original safety lock handle of the vehicle storage box and replace it with a new one, and then fix it with rivets. (The lock can be replaced and installed in the same way). As the picture shows: