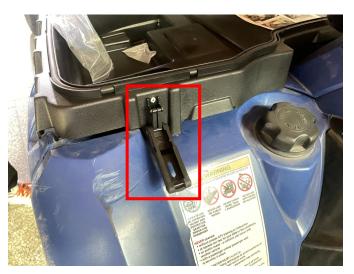

## INSTALLATION INSTRUCTIONS

- 1. Shift vehicle transmission into "PARK". Turn key to "OFF" position and remove from vehicle.
- 2. Pry off the original safety lock handle of the vehicle storage box and replace it with a new one, and then fix it with rivets. (The lock can be replaced and installed in the same way). As the picture shows: