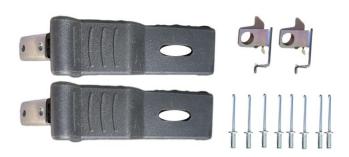

# Front Storage Rack Latch for Polaris Sportsman 500 550 850 1000

ZP-YJ-030503-144



## **BEFORE YOU BEGIN**

Read these instructions and check to be sure all parts and tools are accounted. Please retain these installation instructions for future reference.

This *Front Storage Rack Latch* is exclusively designed for your vehicle. Please read the installation instructions thoroughly before beginning. Installation is easier if the vehicle is clean and free of debris.

#### PRODUCT AND ACCESSORIES



## INSTALLATION INSTRUCTIONS

- 1. Shift vehicle transmission into "PARK". Turn key to "OFF" position and remove from vehicle.
- 2. Pry off the original safety lock handle of the vehicle storage box and replace it with a new one, and then fix it with rivets. (The lock can be replaced and installed in the same way). As the picture shows:







# Front Storage Rack Latch for Polaris Sportsman 500 550 850 1000

ZP-YJ-030503-144





3. The installation is complete.



**Note:** Please refer to the installation video in the Amazon listing before your installation, or contact the seller for the installation video.