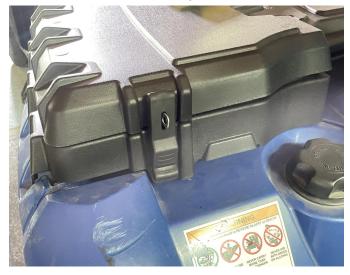

## INSTALLATION INSTRUCTIONS

- 1. Shift vehicle transmission into "PARK". Turn key to "OFF" position and remove from vehicle.
- 2. Pry off the original safety lock handle of the vehicle storage box and replace it with a new one, and then fix it with rivets. (The lock can be replaced and installed in the same way). As the picture shows: