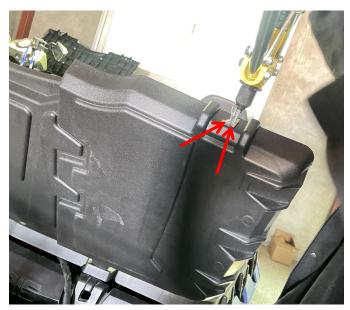

## INSTALLATION INSTRUCTIONS

- 1. Shift vehicle transmission into "PARK". Turn key to "OFF" position and remove from vehicle.
- 2. Pry off the original safety lock handle of the vehicle storage box and replace it with a new one, and then fix it with rivets. (The lock can be replaced and installed in the same way). As the picture shows:

# Front Storage Rack Latch for Polaris Sportsman 500 550 850 1000

ZP-YJ-030503-144

3. The installation is complete.

**Note:** Please refer to the installation video in the Amazon listing before your installation, or contact the seller for the installation video.