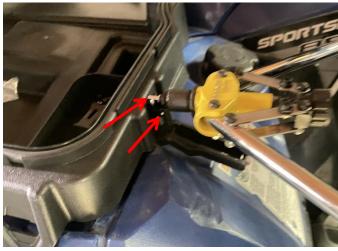

## INSTALLATION INSTRUCTIONS

- 1. Shift vehicle transmission into "PARK". Turn key to "OFF" position and remove from vehicle.
- 2. Pry off the original safety lock handle of the vehicle storage box and replace it with a new one, and then fix it with rivets. (The lock can be replaced and installed in the same way). As the picture shows: