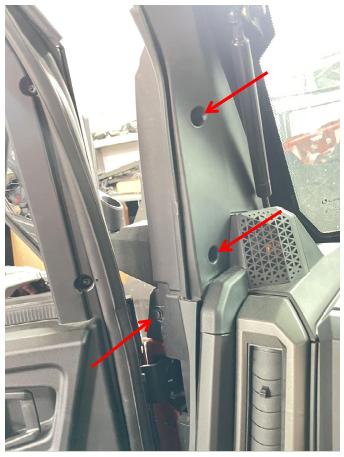

#### INSTALLATION INSTRUCTIONS

1. Product picture

2. Unscrew the screws that fix the original A-pillar guard plate and the snap fasteners, and remove the original guard plate. As shown in the picture:

3. Install the new guard plate with side mirror on the A-pillar in the same way, and fix it with the matching screws and snap fasteners. (The other side of the mirror can be replaced and installed in the same way as above). As shown in the picture: