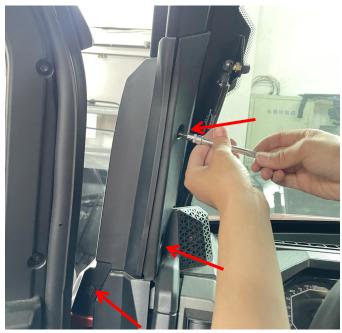

#### INSTALLATION INSTRUCTIONS

1. Product picture

2. Unscrew the screws that fix the original A-pillar guard plate and the snap fasteners, and remove the original guard plate. As shown in the picture:

3. Install the new guard plate with side mirror on the A-pillar in the same way, and fix it with the matching screws and snap fasteners. (The other side of the mirror can be replaced and installed in the same way as above). As shown in the picture: