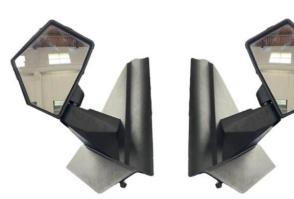

#### INSTALLATION INSTRUCTIONS

1. Product picture

2. Unscrew the screws that fix the original A-pillar guard plate and the snap fasteners, and remove the original guard plate. As shown in the picture:

3. Install the new guard plate with side mirror on the A-pillar in the same way, and fix it with the matching screws and snap fasteners. (The other side of the mirror can be replaced and installed in the same way as above). As shown in the picture: