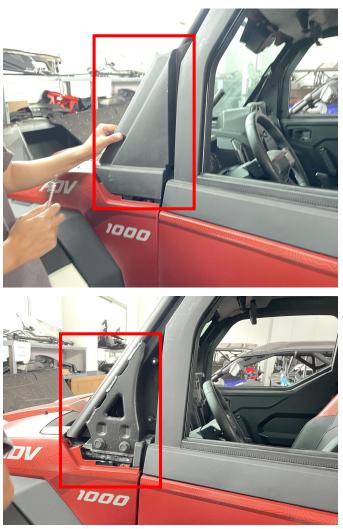

#### INSTALLATION INSTRUCTIONS

1. Product picture

2. Unscrew the screws that fix the original A-pillar guard plate and the snap fasteners, and remove the original guard plate. As shown in the picture:

3. Install the new guard plate with side mirror on the A-pillar in the same way, and fix it with the matching screws and snap fasteners. (The other side of the mirror can be replaced and installed in the same way as above). As shown in the picture: