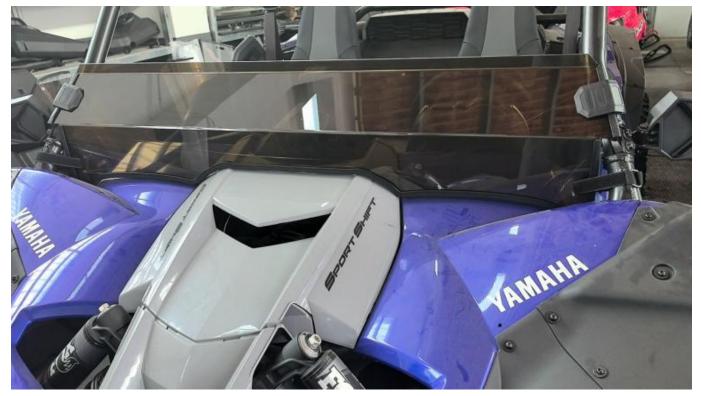

## Front Half Windshield Yamaha YXZ 1000

## INSTALLATION INSTRUCTIONS

1. Shift vehicle transmission into "PARK". Turn key to "OFF" position and remove from vehicle.

2. Fix the Half windshield to the frame with two clamps and two ribbon.

**Note:** Please refer to the installation video in the Amazon listing before your installation, or contact the seller for the installation video.