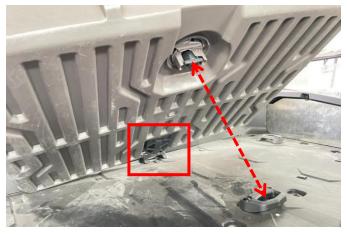

## INSTALLATION INSTRUCTIONS

 Shift vehicle transmission into "PARK". Turn key to "OFF" position and remove from vehicle.
Product image.

3. Snap the fixing bracket at the bottom of the storage box and the fixing lock into the original vehicle latch, then open the lid of the storage box and lock the safety valve from the inside.