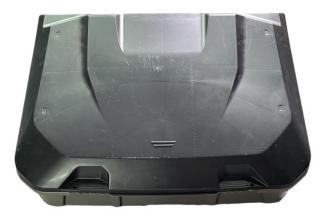

## INSTALLATION INSTRUCTIONS

 Shift vehicle transmission into "PARK". Turn key to "OFF" position and remove from vehicle.
Product image.

3. Snap the fixing bracket at the bottom of the storage box and the fixing lock into the original vehicle latch, then open the lid of the storage box and lock the safety valve from the inside.