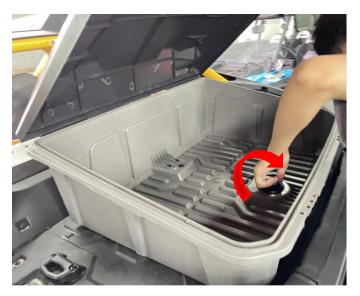

## INSTALLATION INSTRUCTIONS

 Shift vehicle transmission into "PARK". Turn key to "OFF" position and remove from vehicle.
Product image.

3. Snap the fixing bracket at the bottom of the storage box and the fixing lock into the original vehicle latch, then open the lid of the storage box and lock the safety valve from the inside.