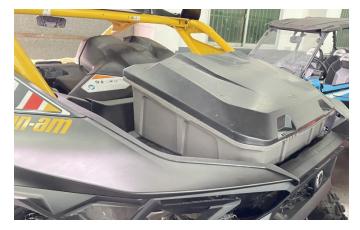

## **BEFORE YOU BEGIN**

Read these instructions and check to be sure all parts and tools are accounted. Please retain these installation instructions for future reference.

## **IMPORTANT**

This REAR CARGO STORAGE BOX KIT is exclusively designed for your vehicle. Please read the installation instructions thoroughly before beginning. Installation is easier if the vehicle is clean and free of debris.

## INSTALLATION INSTRUCTIONS

 Shift vehicle transmission into "PARK". Turn key to "OFF" position and remove from vehicle.
Product image.



3. Snap the fixing bracket at the bottom of the storage box and the fixing lock into the original vehicle latch, then open the lid of the storage box and lock the safety valve from the inside.





4. Installation completed.