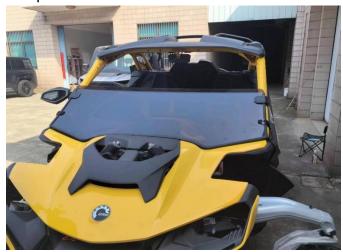

# Dark Tinted Front Half Windshield for Can-Am Maverick R

ZP-YJ-030611-015

4. Secure the top end of the half windshield to the front post with two large straps. Installation completed.