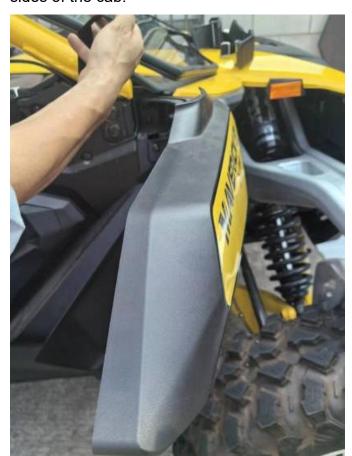

#### INSTALLATION INSTRUCTIONS

- 1. Shift vehicle transmission into "PARK". Turn key to "OFF" position and remove from vehicle.
- 2. Open the plastic covers on the left and right sides of the cab.

3. Secure the lower end of the half windshield to the front post with two small straps.