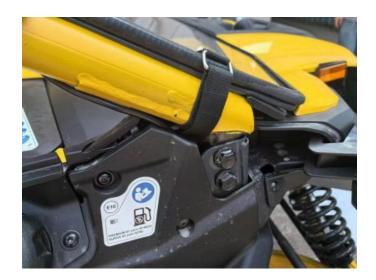

#### INSTALLATION INSTRUCTIONS

- 1. Shift vehicle transmission into "PARK". Turn key to "OFF" position and remove from vehicle.
- 2. Open the plastic covers on the left and right sides of the cab.

3. Secure the lower end of the half windshield to the front post with two small straps.

# Dark Tinted Front Half Windshield for Can-Am Maverick R

ZP-YJ-030611-015

4. Secure the top end of the half windshield to the front post with two large straps. Installation completed.