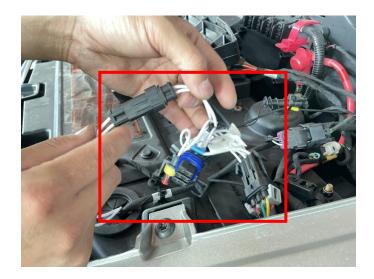

5. Connect the pulled wiring harness to the corresponding plug-in on the matched conversion harness. Disconnect the wiring harness plug-in of the headlight, and then re-connect the conversion harness with the headlight and the vehicle wiring harness plug-in. After completion, turn on the switch to check whether the light is on normally, and after confirming that it is correct, the grille and the hood cover can be installed back. As the picture shows: