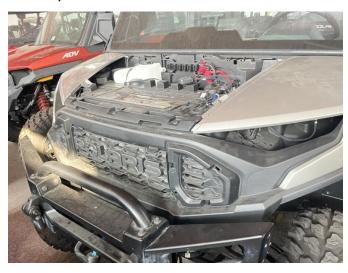

#### INSTALLATION INSTRUCTIONS

- 1. Shift vehicle transmission into "PARK". Turn key to "OFF" position and remove from vehicle.
- 2. Open the vehicle's front hood cover and prepare the 8mm drill bit. Distinguish between the driver side and the passenger side of the lights first. After comparing the outlet position of the light's wire, enlarge the hole on the fascia of the corresponding position. (The hole is big enough for the light harness to pass through). As the picture shows: