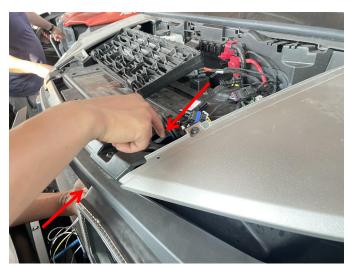

#### ZP-YJ-030502-041

4. Remove the grille. Connect the matching harness to the copper pin on the light, and pass the excess wiring harness through the gap in the front, and then through the cable hole on the top of the vehicle. As the picture shows: