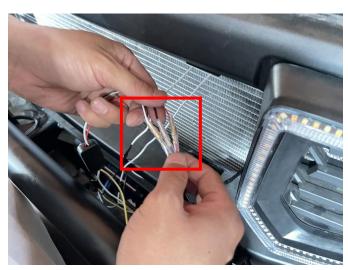

#### ZP-YJ-030502-041

4. Remove the grille. Connect the matching harness to the copper pin on the light, and pass the excess wiring harness through the gap in the front, and then through the cable hole on the top of the vehicle. As the picture shows: