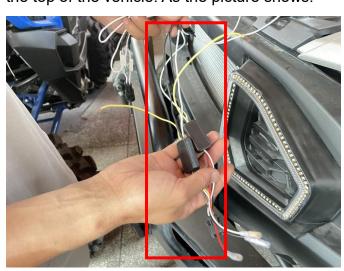

5. Connect the pulled wiring harness to the corresponding plug-in on the matched conversion harness. Disconnect the wiring harness plug-in of the headlight, and then re-connect the conversion harness with the headlight and the vehicle wiring harness plug-in. After completion, turn on the switch to check whether the light is on normally, and after confirming that it is correct, the grille and the hood cover can be installed back. As the picture shows: