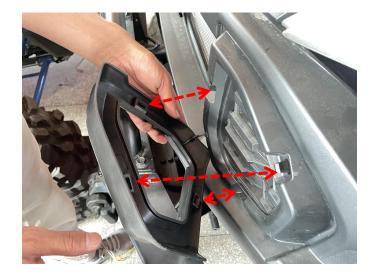

3. Pass the light wiring harness through the newly expanded hole, then press hard to clamp the light on the corresponding slots of the fascia. (The other side of the light is installed in the same way). As the picture shows: