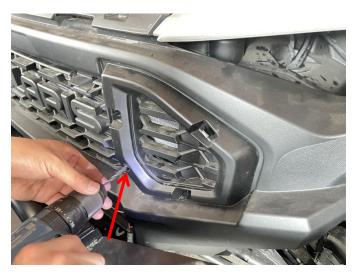

#### INSTALLATION INSTRUCTIONS

- 1. Shift vehicle transmission into "PARK". Turn key to "OFF" position and remove from vehicle.
- 2. Open the vehicle's front hood cover and prepare the 8mm drill bit. Distinguish between the driver side and the passenger side of the lights first. After comparing the outlet position of the light's wire, enlarge the hole on the fascia of the corresponding position. (The hole is big enough for the light harness to pass through). As the picture shows: