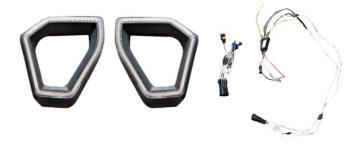

## LED Front Accent Lights for Polaris Ranger XD 1500

#### ZP-YJ-030502-041



## **BEFORE YOU BEGIN**

Read these instructions and check to be sure all parts and tools are accounted. Please retain these installation instructions for future reference.

This *Front Accent Light* is exclusively designed for your vehicle. Please read the installation instructions thoroughly before beginning. Installation is easier if the vehicle is clean and free of debris.

## PRODUCT AND ACCESSORIES



#### INSTALLATION INSTRUCTIONS

- 1. Shift vehicle transmission into "PARK". Turn key to "OFF" position and remove from vehicle.
- 2. Open the vehicle's front hood cover and prepare the 8mm drill bit. Distinguish between the driver side and the passenger side of the lights first. After comparing the outlet position of the light's wire, enlarge the hole on the fascia of the corresponding position. (The hole is big enough for the light harness to pass through). As the picture shows:





3. Pass the light wiring harness through the newly expanded hole, then press hard to clamp the light on the corresponding slots of the fascia. (The other side of the light is installed in the same way). As the picture shows:



# LED Front Accent Lights for Polaris Ranger XD 1500

#### ZP-YJ-030502-041