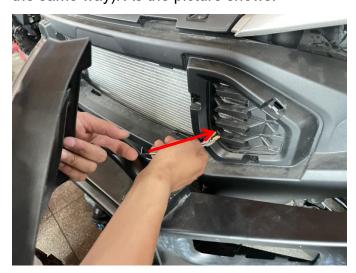

3. Pass the light wiring harness through the newly expanded hole, then press hard to clamp the light on the corresponding slots of the fascia. (The other side of the light is installed in the same way). As the picture shows: