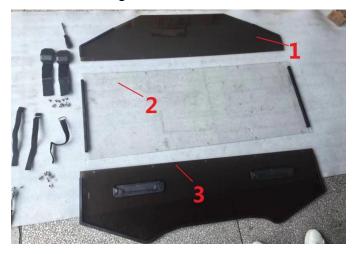

#### INSTALLATION INSTRUCTIONS

- 1. Shift vehicle transmission into "PARK". Turn key to "OFF" position and remove from vehicle.
- 2. Product image.

3. Assemble the windshield with 10 M6\*20 screws, 10 M6 lock nuts and 10 M6 spacers.