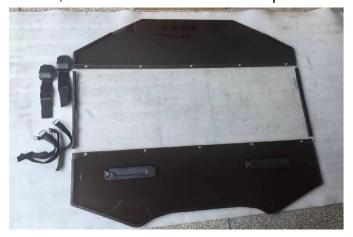

#### INSTALLATION INSTRUCTIONS

- 1. Shift vehicle transmission into "PARK". Turn key to "OFF" position and remove from vehicle.
- 2. Product image.

3. Assemble the windshield with 10 M6\*20 screws, 10 M6 lock nuts and 10 M6 spacers.