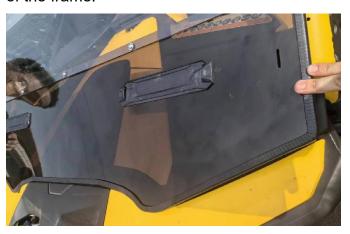

4. Position the front windshield along the front of the frame.

5. Open the plastic panels on the left and right sides and secure the lower end of the windshield to the front post with two small straps.