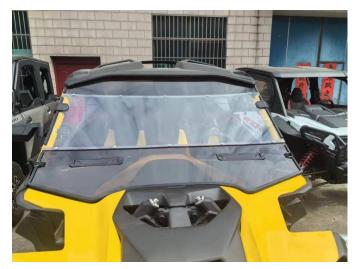

#### **IMPORTANT**

This FRONT FULL WINDSHIELD KIT is exclusively designed for your vehicle. Please read the installation instructions thoroughly before beginning. Installation is easier if the vehicle is clean and free of debris.

# Front Full Windshield for Can-Am Maverick R