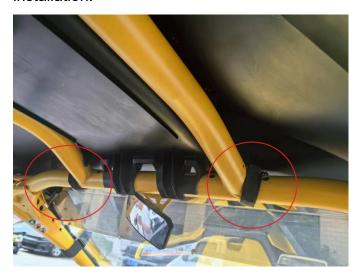

## ZP-YJ-030611-016

6. Secure the middle position of the windshield to the front post with two large straps.

7. Fix the top of the front windshield on the frame with two small straps and complete the installation.