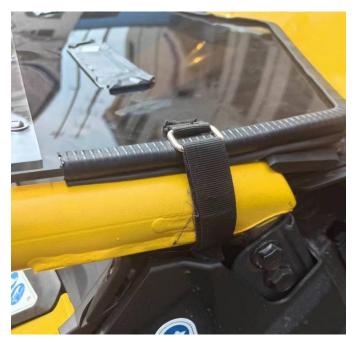

4. Position the front windshield along the front of the frame.

5. Open the plastic panels on the left and right sides and secure the lower end of the windshield to the front post with two small straps.

## ZP-YJ-030611-016

6. Secure the middle position of the windshield to the front post with two large straps.

7. Fix the top of the front windshield on the frame with two small straps and complete the installation.