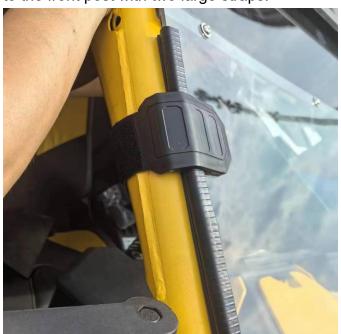

4. Position the front windshield along the front of the frame.

5. Open the plastic panels on the left and right sides and secure the lower end of the windshield to the front post with two small straps.

## ZP-YJ-030611-016

6. Secure the middle position of the windshield to the front post with two large straps.

7. Fix the top of the front windshield on the frame with two small straps and complete the installation.