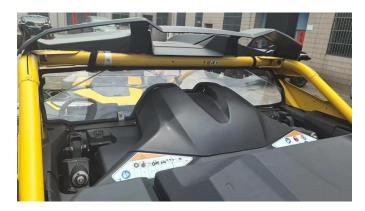

## Rear Full Windshield for Can-Am Maverick R

5. Fix the rear windscreen to the iron bracket with  $2 \times M6^*20$  socket head cap screws,  $2 \times M6$  anti-loosening nuts.

6. Secure the top end of the rear windshield to the rear frame with two straps, installation complete.