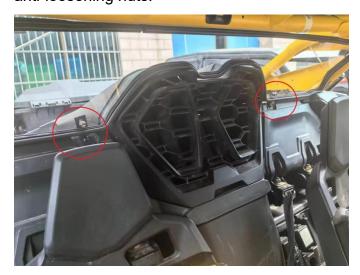

## INSTALLATION INSTRUCTIONS

- 1. Shift vehicle transmission into "PARK". Turn key to "OFF" position and remove from vehicle.
- 2. Product image.

3. Remove the two screws in the rear window position as shown in the picture and install the two iron brackets.