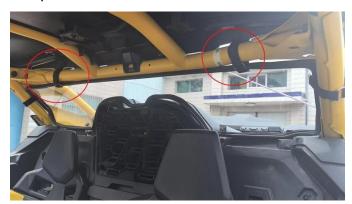

sively designed for your vehicle. Please read the installation instructions thoroughly before beginning. Installation is easier if the vehicle is clean and free of debris.

## INSTALLATION INSTRUCTIONS

- 1. Shift vehicle transmission into "PARK". Turn key to "OFF" position and remove from vehicle.
- 2. Product image.



3. Remove the two screws in the rear window position as shown in the picture and install the two iron brackets.





4. Secure the rear window to the rear post first with two straps.



## Rear Full Windshield for Can-Am Maverick R





5. Fix the rear windscreen to the iron bracket with  $2 \times M6^*20$  socket head cap screws,  $2 \times M6$  anti-loosening nuts.



6. Secure the top end of the rear windshield to the rear frame with two straps, installation complete.