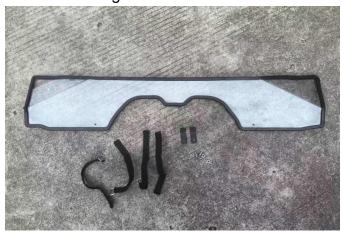

## INSTALLATION INSTRUCTIONS

- 1. Shift vehicle transmission into "PARK". Turn key to "OFF" position and remove from vehicle.
- 2. Product image.

3. Remove the two screws in the rear window position as shown in the picture and install the two iron brackets.