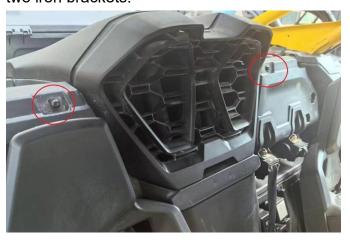

## INSTALLATION INSTRUCTIONS

- 1. Shift vehicle transmission into "PARK". Turn key to "OFF" position and remove from vehicle.
- 2. Product image.

3. Remove the two screws in the rear window position as shown in the picture and install the two iron brackets.