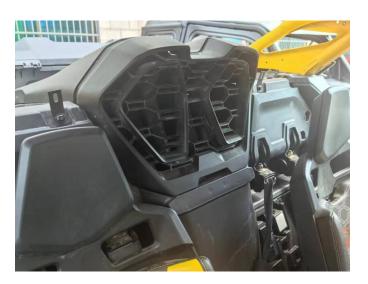

4. Secure the rear window to the rear post first with two straps.

## Rear Full Windshield for Can-Am Maverick R

5. Fix the rear windscreen to the iron bracket with  $2 \times M6^*20$  socket head cap screws,  $2 \times M6$  anti-loosening nuts.

6. Secure the top end of the rear windshield to the rear frame with two straps, installation complete.