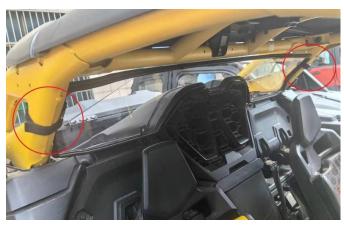

4. Secure the rear window to the rear post first with two straps.

## Rear Full Windshield for Can-Am Maverick R

5. Fix the rear windscreen to the iron bracket with  $2 \times M6^*20$  socket head cap screws,  $2 \times M6$  anti-loosening nuts.

6. Secure the top end of the rear windshield to the rear frame with two straps, installation complete.